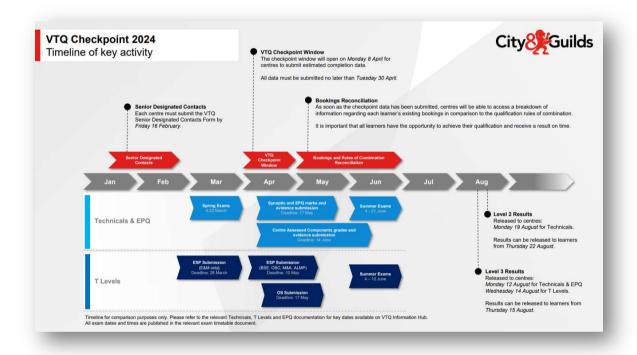

# **VTQ Checkpoint reminder**

The deadline for submission of Senior Designated Contacts was **Friday 23 February**. If you have already submitted your Senior Designated Contact form, then there is no further action for you to take at present.

We will be contacting all centres who have not yet submitted the Senior Designated Contact form to ensure this activity is completed as soon as possible. Please access the form by clicking on the link below and submit your responses at your earliest convenience.

Please note, this is a **mandatory** part of Ofqual VTQ Timely Results plan.

You can locate all our VTQ communications for Technicals, T Levels and the Extended Project Qualification on our <u>VTQ Information Hub</u> within the <u>VTQ Communications</u> page.

A handy VTQ Checkpoint Timeline is on our VTQ Timely Results page to help you see the key activities at a glance.