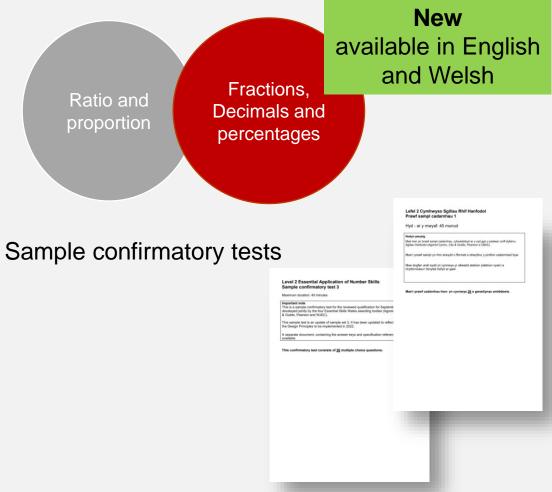

### Changes to the Design Principles (3868)

(bold centre, bullets), sequencing, adding or editing

sound, adding or editing images

Amplification

Amplification

Amplification

٠

This could include, but is not restricted to: