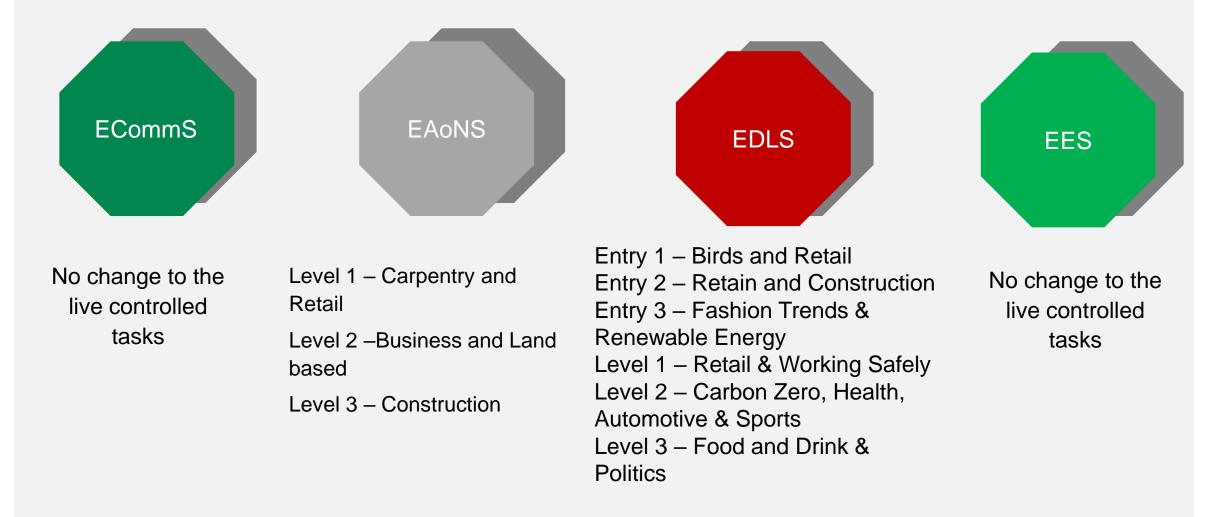

### **Controlled Task update**

New Controlled Tasks for Level 1 – 3 Application of Number and at all levels for Digital Literacy: