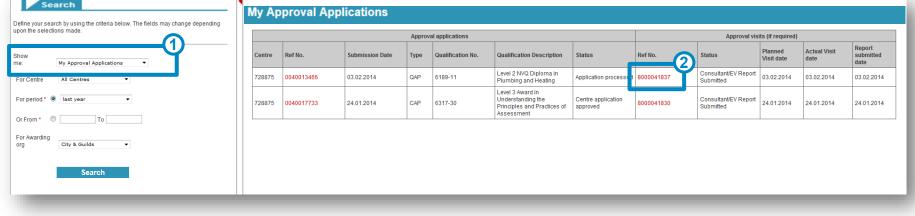

### 4. My approval applications

|            | ▲ Catalog                                                                                                                                                              | ue <u>Data</u><br>services       |          | Qua                                                     | ality F                                                          | Reports                                                                                                                        | Se                                                         | ttings                                                    |                                                                                                                                                                                                                        |                                                |                    |                                                                                         |
|------------|------------------------------------------------------------------------------------------------------------------------------------------------------------------------|----------------------------------|----------|---------------------------------------------------------|------------------------------------------------------------------|--------------------------------------------------------------------------------------------------------------------------------|------------------------------------------------------------|-----------------------------------------------------------|------------------------------------------------------------------------------------------------------------------------------------------------------------------------------------------------------------------------|------------------------------------------------|--------------------|-----------------------------------------------------------------------------------------|
|            | My Approval Applications   All Centres  d*  last year  To  To                                                                                                          | planner Online form              | <b> </b> | Centre 016431 016431 016431 016431 016431 016431 016431 | / EPA) with de<br>more than on<br>reference nur<br>See next page | Submission Date<br>27.06.2014<br>24.07.2014<br>Submitted Cent<br>etails of any ap<br>e qualification<br>nber<br>for an explana | aAP<br>aAP<br>aAP<br>are/Qu<br>proval<br>or EP/<br>ation c | activities will a<br>A application, y<br>of the content o | Qualification Description<br>Level 4 Diploma in Insurance<br>Level 1 NVQ Certificate in<br>Customer Services<br>provals and EPA Ap<br>appear here. For a<br>rou will see multip<br>of each column<br>mitted from 01.09 | applications inc<br>le rows with th            | cluding<br>ne same | Status<br>Consul<br>Submit<br>Consul<br>Submit<br>Consul<br>Submit<br>n/a<br>n/a<br>n/a |
| (1)<br>(2) | Choose <b>My Approva</b><br><b>Applications</b><br>Choose a <b>centre nun</b><br>dropdown menu. Thi<br>applies if you have a<br>multiple centre num<br>satellite sites | nber from<br>is only<br>ccess to | D        | applic<br>Keep '                                        | ation form w<br>'City & Guilds<br>you work wit                   | od for the dat<br>as submitted<br>' selected (or<br>:h ILM).                                                                   |                                                            |                                                           | Approv                                                                                                                                                                                                                 | c <b>entre/Qua</b><br>val or EPA<br>/ QAPs/EPA | Applicatio         | ons                                                                                     |

### 4. My approval applications

| vou sub<br>he app                 | r for which<br>omitted<br>lication (if<br>nan one                                                          | The date<br>submitte<br>your<br>applicatio | d                        |                                  | The qualification y applied for   |   |                                      | a<br>C<br>A        | The reference number for the<br>approval activity (if applicable).<br>Click to open the Qualification<br>Approval report (QAPv)<br>(See Online Forms section for<br>details) |        |      |                                                                     | su<br>th                                | ite initially<br>ggested by<br>e Quality<br>am | b                                             | etwe                | agreed<br>een you<br>ne EQA |                              |
|-----------------------------------|------------------------------------------------------------------------------------------------------------|--------------------------------------------|--------------------------|----------------------------------|-----------------------------------|---|--------------------------------------|--------------------|------------------------------------------------------------------------------------------------------------------------------------------------------------------------------|--------|------|---------------------------------------------------------------------|-----------------------------------------|------------------------------------------------|-----------------------------------------------|---------------------|-----------------------------|------------------------------|
| Mv Ai                             | pproval App                                                                                                | olication                                  | าร                       |                                  |                                   |   |                                      |                    |                                                                                                                                                                              |        |      |                                                                     |                                         |                                                |                                               |                     |                             |                              |
|                                   |                                                                                                            |                                            |                          |                                  |                                   |   |                                      |                    |                                                                                                                                                                              |        |      |                                                                     |                                         |                                                |                                               |                     |                             |                              |
| Centre                            | Ref No.                                                                                                    | Submission                                 |                          | Арргоча<br>Гуре                  | al applications Qualification No. | • | Qualification D                      | escription         | Status                                                                                                                                                                       | Ref No |      |                                                                     | Status                                  | Approval                                       | visits (if required)<br>Planned<br>Visit date | Actual Visi<br>date | it •                        | Report<br>submitted<br>date  |
| 016431                            | 0040007420                                                                                                 | 27.06.2014                                 |                          | QAP                              | 6774-14                           |   | Level 4 Diploma                      | in Insurance       | Application processed                                                                                                                                                        | 800005 | 6799 | 9                                                                   | Consultant/E<br>Submitted               | V Report                                       | 01.07.2014                                    | 15.07.2014          |                             | 27.06.2014                   |
| 016431                            | 0040007460                                                                                                 | 24.07.2014                                 | (                        | QAP                              | 4430-01                           |   | Level 1 NVQ Ce<br>Customer Servio    |                    | Application processed                                                                                                                                                        | 800005 | 7340 | 0                                                                   | Consultant/E<br>Submitted               | V Report                                       | 24.07.2014                                    | 24.07.2014          |                             | 24.07.2014                   |
| 016431                            | 0040007470                                                                                                 | 11.08.2014                                 | (                        | QAP                              | 6502-93                           |   | Level 3 Award i<br>and Training (un  |                    | Application processed                                                                                                                                                        | 800005 | 745  | 5                                                                   | Consultant/E<br>Submitted               | V Report                                       | 11.08.2014                                    | 11.08.2014          |                             | 18.09.2014                   |
| 016431                            | 0040007480                                                                                                 | 11.08.2014                                 | (                        | QAP                              | 6502-97                           |   | Level 5 Diploma<br>and Training (un  |                    | Approval visit in<br>progress                                                                                                                                                | 800005 | 7662 | 2                                                                   | Visit Schedu                            | iled                                           | 15.08.2014                                    | 20.08.2014          |                             | 00.00.0000                   |
| 016431                            | 0040007490                                                                                                 | 11.08.2014                                 | (                        | QAP                              | 6503-51                           |   | Level 5 Diploma<br>English: Literacy |                    | Application received                                                                                                                                                         | n/a    |      |                                                                     | n/a                                     |                                                | n/a                                           | n/a                 |                             | n/a                          |
| 016431                            | 0040007491                                                                                                 | 11.08.2014                                 | C                        | CAP                              | 6560-02                           |   | Level 2 NVQ Ce<br>and Floor Tiling   |                    | Application stopped                                                                                                                                                          | n/a    |      |                                                                     | n/a                                     |                                                | n/a                                           | n/a                 |                             | n/a                          |
| ipplicati<br>o conta<br>ipplicati | erence number f<br>ion. Quote if you<br>ict us. Click to op<br>ion form you su<br><i>line Forms sectio</i> | u need<br>pen the<br>bmitted               | app<br>App<br>Qua<br>App | orova<br>alifica<br>orova<br>App | ion: Centre<br>l (CAP) or         |   |                                      | applica<br>(See ne | ext pages for<br>lanation of                                                                                                                                                 |        |      | The stat<br>approva<br>required<br>(See nex<br>an explo<br>each sta | al activit<br>d)<br>at pages<br>anation | y (if<br>s for                                 |                                               |                     | the                         | e when<br>QAPv was<br>nitted |

### 4. My approval applications