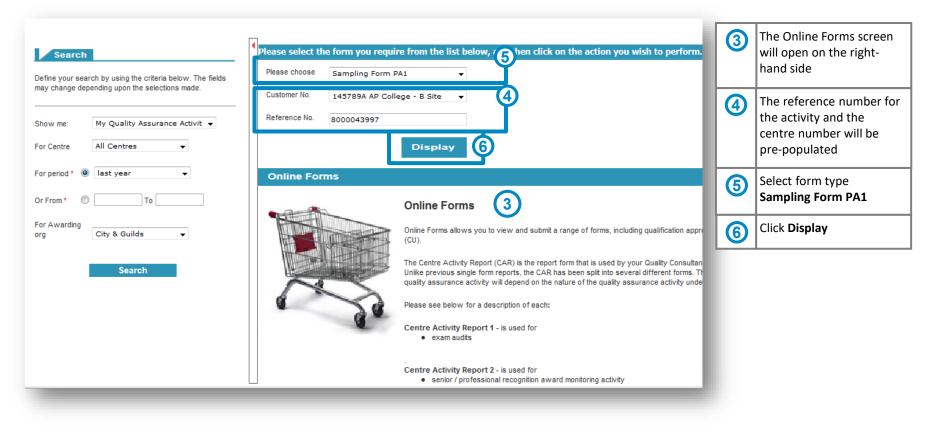

#### **Create / change / display**

|                                                                                                                                                                                | Action  | What it does                                                                                                                                                                                 | When you can use it                                                                                                                                                           |
|--------------------------------------------------------------------------------------------------------------------------------------------------------------------------------|---------|----------------------------------------------------------------------------------------------------------------------------------------------------------------------------------------------|-------------------------------------------------------------------------------------------------------------------------------------------------------------------------------|
| Search<br>Please select the form you require from the list below, and<br>then click on the action you wish to perform.                                                         | Create  | Opens a new blank form for you to fill in for the first time                                                                                                                                 | <ul> <li>You can create or change the following form types:</li> <li>A Qualification Approval form (full access users)</li> </ul>                                             |
| Please choose     Select       Customer No.     145789 AP College       (or)     Reference No.       Create     Change       Display       Choose an action, depending         | Change  | Opens a form you have been working on<br>and that you have saved, but not<br>submitted<br>Use this button to re-open the form and<br>continue working on it until you are ready<br>to submit | <ul> <li>An EPA application form (full access users</li> <li>A Centre Update form (full access/admin users)</li> <li>A sampling form CA2 (full access/admin users)</li> </ul> |
| on what you want to do. The<br>actions available to you will<br>depend on the form type<br>you've chosen, and your level<br>of access<br>See table on the right for<br>details | Display | Opens a form in read-only mode, so you<br>can view it and print it, but you cannot<br>make any changes or submit it<br>This is the button you use to display<br>forms submitted by your EQA  | You can display any submitted form for<br>your centre, including those submitted<br>by an EQA or by another centre user                                                       |