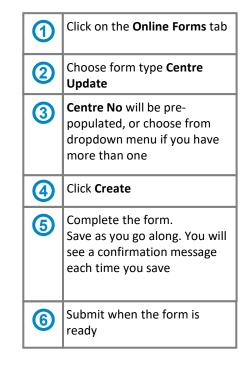

### 7. My centre updates

|        | ↑ Catalogue                                                                                                                 | <u>Data</u><br>ervices | Quality                                          | Reports        | s Settings            |                 |         |                                            |
|--------|-----------------------------------------------------------------------------------------------------------------------------|------------------------|--------------------------------------------------|----------------|-----------------------|-----------------|---------|--------------------------------------------|
|        | Centre portal Activity planner C                                                                                            | Online forms           |                                                  |                |                       |                 |         |                                            |
|        |                                                                                                                             |                        |                                                  |                |                       |                 |         |                                            |
|        | Search                                                                                                                      |                        |                                                  |                |                       |                 |         |                                            |
| Define | your search by using the criteria below. The                                                                                | My Centre              | Updates                                          |                |                       |                 |         |                                            |
|        | may change depending upon the selections made.                                                                              | Transaction ID         | Description                                      |                | Current Status        | Submission Date | Centre  |                                            |
|        | ()                                                                                                                          | 060000541              | CENTRE UPDATE FO                                 | RM RECEIVED    | Being Processed       | 20.06.2013      | 145789A |                                            |
| Show   | me: My Centre Updates 👻                                                                                                     | 060000515              | CENTRE UPDATE FO                                 | RM RECEIVED    | Being Processed       | 25.06.2013      | 145789  |                                            |
| For C  | entre All Centres - (2)                                                                                                     | 060000499              | CENTRE UPDATE FO                                 | RM RECEIVED    | Update Complete       | 19.06.2013      | 145789  |                                            |
| 1010   |                                                                                                                             | 060000540              | CENTRE UPDATE FO                                 | RM RECEIVED    | Being Processed       | 19.06.2013      | 145789  |                                            |
| For p  | eriod * 💿 last year 🗸 🔾                                                                                                     | 060000514              | CENTRE UPDATE FO                                 | RM RECEIVED    | Being Processed       | 24.06.2013      | 145789  |                                            |
| org    | City & Guilds                                                                                                               | See next               | Specify a time                                   | period for the | content of each colum | n               |         |                                            |
| _      |                                                                                                                             |                        | update was su                                    |                |                       |                 |         |                                            |
| 2      | Choose <b>centre number</b> from<br>dropdown menu. This only<br>applies if you have access to<br>multiple centre numbers or | 4                      | Select either 'C<br>'CGLI Internati<br>customers | •              |                       | U               |         | s of any <b>Cent</b><br><b>ns</b> you have |
|        | satellite sites                                                                                                             | 6                      | Click <b>Search</b>                              |                |                       |                 |         |                                            |

#### 7. My centre updates

18