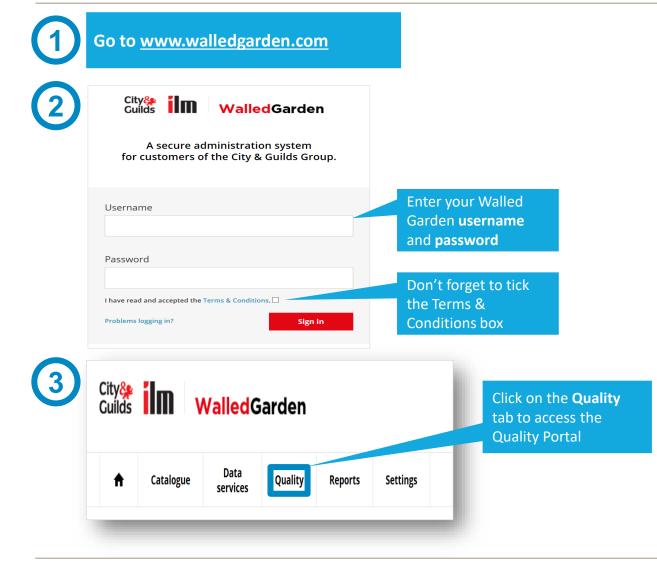

e your Quality Assurance online**, **interacting** with the Quality Team and External Quality Assurers (EQAs).

In the Quality Portal you can:

- Submit Qualification Approval Application (QAP) forms and review their progress.
- Submit Application forms for End-point assessment (City & Guilds UK and ILM only)
- View details of your qualification approval status and allocated EQAs.
- View your past and future activities and review their progress.
- View Centre Activity Reports (CARs).
- View Qualification Approval activity reports (QAPv)
- Submit sampling activity planning (CA2) forms and view sampling activity confirmation (PA1) forms.
- Submit Centre Update (CU) forms.

See Appendix 2 for a description of the different Quality profiles and what you can do with each.

### 2. Logging in





### 3. Welcome page





sections

### 4. My approval applications



|            | ▲ Catalog                                                                                                                                                              | ue <u>Data</u><br>services       |          | Qua                                                     | ality F                                                          | Reports                                                                                                                        | Se                                                         | ttings                                                    |