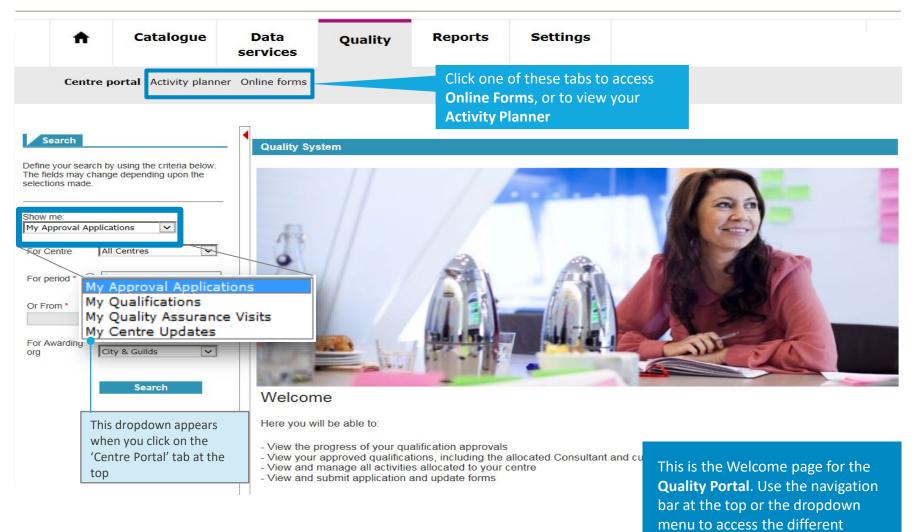

online**, **interacting** with the Quality Team and External Quality Assurers (EQAs).

In the Quality Portal you can:

- Submit Qualification Approval Application (QAP) forms and review their progress.
- Submit Application forms for End-point assessment (City & Guilds UK and ILM only)
- View details of your qualification approval status and allocated EQAs.
- View your past and future activities and review their progress.
- View Centre Activity Reports (CARs).
- View Qualification Approval activity reports (QAPv)
- Submit sampling activity planning (CA2) forms and view sampling activity confirmation (PA1) forms.
- Submit Centre Update (CU) forms.

See Appendix 2 for a description of the different Quality profiles and what you can do with each.

### 2. Logging in





### 3. Welcome page





sections

### 4. My approval applications



|            | ▲ Catalog                                                                                                                                                              | ue <u>Data</u><br>services       |          | Qua                                                     | ality F                                                          | Reports                                                                                                                        | Se                                                         | ttings                                                    |