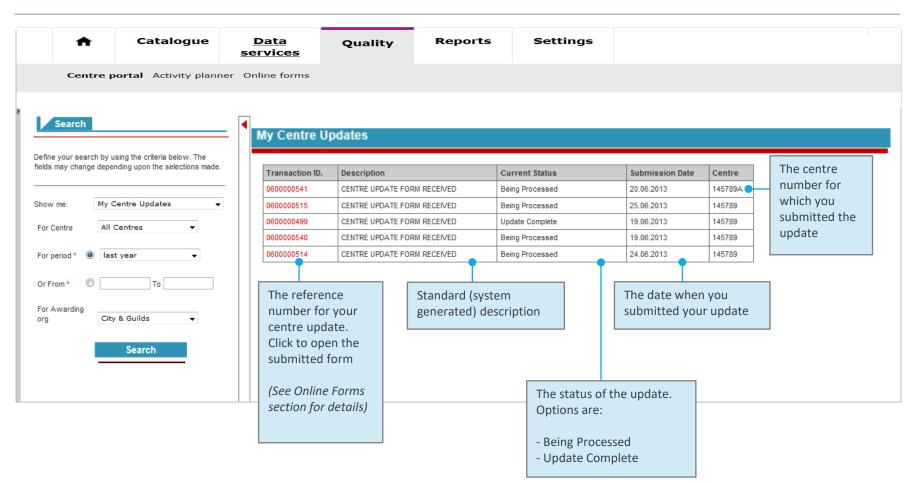

### 7. My centre updates

|        | ↑ Catalogue                                                                                                                 | <u>Data</u><br>ervices | Quality                                          | Reports        | s Settings            |                 |         |                                            |
|--------|-----------------------------------------------------------------------------------------------------------------------------|------------------------|--------------------------------------------------|----------------|-----------------------|-----------------|---------|--------------------------------------------|
|        | Centre portal Activity planner C                                                                                            | Online forms           |                                                  |                |                       |                 |         |                                            |
|        |                                                                                                                             |                        |                                                  |                |                       |                 |         |                                            |
|        | Search                                                                                                                      |                        |                                                  |                |                       |                 |         |                                            |
| Define | your search by using the criteria below. The                                                                                | My Centre              | Updates                                          |                |                       |                 |         |                                            |
|        | may change depending upon the selections made.                                                                              | Transaction ID         | Description                                      |                | Current Status        | Submission Date | Centre  |                                            |
|        | ()                                                                                                                          | 060000541              | CENTRE UPDATE FO                                 | RM RECEIVED    | Being Processed       | 20.06.2013      | 145789A |                                            |
| Show   | me: My Centre Updates 👻                                                                                                     | 060000515              | CENTRE UPDATE FO                                 | RM RECEIVED    | Being Processed       | 25.06.2013      | 145789  |                                            |
| For C  | entre All Centres - (2)                                                                                                     | 060000499              | CENTRE UPDATE FO                                 | RM RECEIVED    | Update Complete       | 19.06.2013      | 145789  |                                            |
| 1010   |                                                                                                                             | 060000540              | CENTRE UPDATE FO                                 | RM RECEIVED    | Being Processed       | 19.06.2013      | 145789  |                                            |
| For p  | eriod * 💿 last year 🗸 🔾                                                                                                     | 060000514              | CENTRE UPDATE FO                                 | RM RECEIVED    | Being Processed       | 24.06.2013      | 145789  |                                            |
| org    | City & Guilds                                                                                                               | See next               | Specify a time                                   | period for the | content of each colum | n               |         |                                            |
| _      |                                                                                                                             |                        | update was su                                    |                |                       |                 |         |                                            |
| 2      | Choose <b>centre number</b> from<br>dropdown menu. This only<br>applies if you have access to<br>multiple centre numbers or | 4                      | Select either 'C<br>'CGLI Internati<br>customers | •              |                       | U               |         | s of any <b>Cent</b><br><b>ns</b> you have |
|        | satellite sites                                                                                                             | 6                      | Click <b>Search</b>                              |                |                       |                 |         |                                            |

#### 7. My centre updates

18