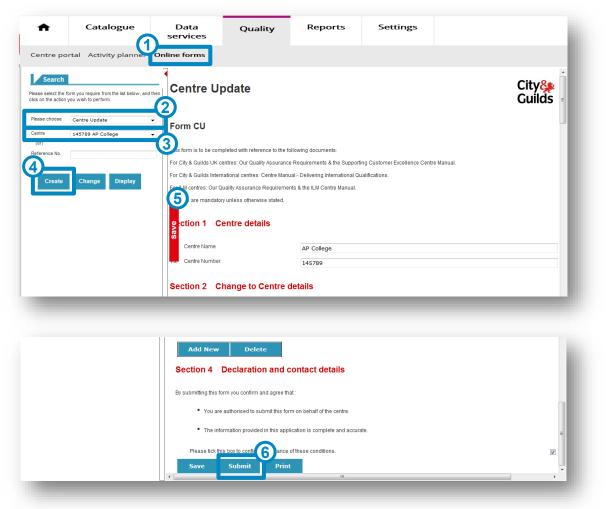

### 7. My centre updates

|        | ↑ Catalogue                                                                                                                 | <u>Data</u><br>ervices | Quality                                          | Reports        | s Settings            |                 |         |                                            |
|--------|-----------------------------------------------------------------------------------------------------------------------------|------------------------|--------------------------------------------------|----------------|-----------------------|-----------------|---------|--------------------------------------------|
|        | Centre portal Activity planner C                                                                                            | Online forms           |                                                  |                |                       |                 |         |                                            |
|        |                                                                                                                             |                        |                                                  |                |                       |                 |         |                                            |
|        | Search                                                                                                                      |                        |                                                  |                |                       |                 |         |                                            |
| Define | your search by using the criteria below. The                                                                                | My Centre              | Updates                                          |                |                       |                 |         |                                            |
|        | may change depending upon the selections made.                                                                              | Transaction ID         | Description                                      |                | Current Status        | Submission Date | Centre  |                                            |
|        | ()                                                                                                                          | 060000541              | CENTRE UPDATE FO                                 | RM RECEIVED    | Being Processed       | 20.06.2013      | 145789A |                                            |
| Show   | me: My Centre Updates 👻                                                                                                     | 060000515              | CENTRE UPDATE FO                                 | RM RECEIVED    | Being Processed       | 25.06.2013      | 145789  |                                            |
| For C  | entre All Centres - (2)                                                                                                     | 060000499              | CENTRE UPDATE FO                                 | RM RECEIVED    | Update Complete       | 19.06.2013      | 145789  |                                            |
| 1010   |                                                                                                                             | 060000540              | CENTRE UPDATE FO                                 | RM RECEIVED    | Being Processed       | 19.06.2013      | 145789  |                                            |
| For p  | eriod * 💿 last year 🗸 🔾                                                                                                     | 060000514              | CENTRE UPDATE FO                                 | RM RECEIVED    | Being Processed       | 24.06.2013      | 145789  |                                            |
| org    | City & Guilds                                                                                                               | See next               | Specify a time                                   | period for the | content of each colum | n               |         |                                            |
| _      |                                                                                                                             |                        | update was su                                    |                |                       |                 |         |                                            |
| 2      | Choose <b>centre number</b> from<br>dropdown menu. This only<br>applies if you have access to<br>multiple centre numbers or | 4                      | Select either 'C<br>'CGLI Internati<br>customers | •              |                       | U               |         | s of any <b>Cent</b><br><b>ns</b> you have |
|        | satellite sites                                                                                                             | 6                      | Click <b>Search</b>                              |                |                       |                 |         |                                            |

#### 7. My centre updates

18