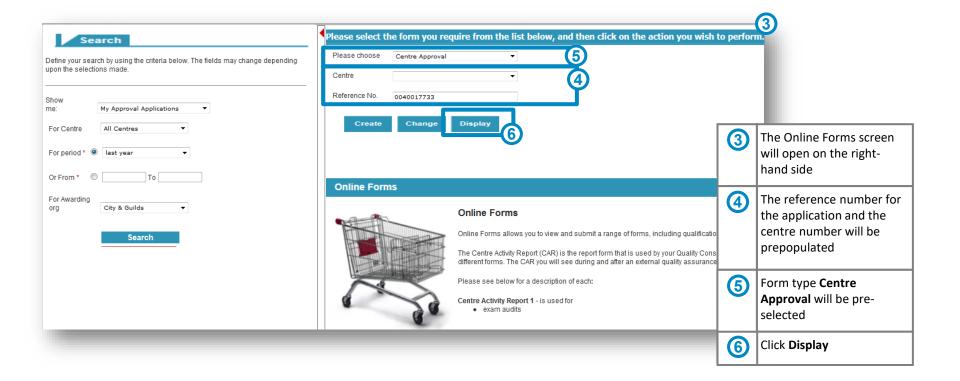

### 8. Online forms

#### **Create / change / display**

|                                                                                                                                                                                | Action  | What it does                                                                                                                                                                                 | When you can use it                                                                                                                                                           |
|--------------------------------------------------------------------------------------------------------------------------------------------------------------------------------|---------|----------------------------------------------------------------------------------------------------------------------------------------------------------------------------------------------|-------------------------------------------------------------------------------------------------------------------------------------------------------------------------------|
| Search<br>Please select the form you require from the list below, and<br>then click on the action you wish to perform.                                                         | Create  | Opens a new blank form for you to fill in for the first time                                                                                                                                 | <ul> <li>You can create or change the following form types:</li> <li>A Qualification Approval form (full access users)</li> </ul>                                             |
| Please choose     Select       Customer No.     145789 AP College       (or)     Reference No.       Create     Change       Display       Choose an action, depending         | Change  | Opens a form you have been working on<br>and that you have saved, but not<br>submitted<br>Use this button to re-open the form and<br>continue working on it until you are ready<br>to submit | <ul> <li>An EPA application form (full access users</li> <li>A Centre Update form (full access/admin users)</li> <li>A sampling form CA2 (full access/admin users)</li> </ul> |
| on what you want to do. The<br>actions available to you will<br>depend on the form type<br>you've chosen, and your level<br>of access<br>See table on the right for<br>details | Display | Opens a form in read-only mode, so you<br>can view it and print it, but you cannot<br>make any changes or submit it<br>This is the button you use to display<br>forms submitted by your EQA  | You can display any submitted form for<br>your centre, including those submitted<br>by an EQA or by another centre user                                                       |