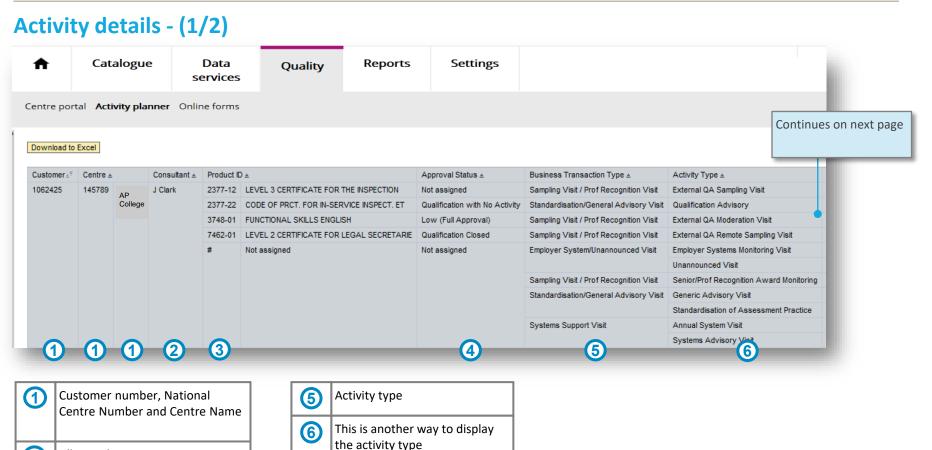

### 6. My quality assurance activities

|             | A                                                                                                          | Catalogue                                                                           | ŝ        | <u>Data</u><br>services | ¢              | Quality                                                                                                                    | Reports                                                                                                                                                                                 | Setting   | js                                                                                                        |                                                                                                |                                                                                                        |                                                                                        |                                                                              |
|-------------|------------------------------------------------------------------------------------------------------------|-------------------------------------------------------------------------------------|----------|-------------------------|----------------|----------------------------------------------------------------------------------------------------------------------------|-----------------------------------------------------------------------------------------------------------------------------------------------------------------------------------------|-----------|-----------------------------------------------------------------------------------------------------------|------------------------------------------------------------------------------------------------|--------------------------------------------------------------------------------------------------------|----------------------------------------------------------------------------------------|------------------------------------------------------------------------------|
|             | Centre p                                                                                                   | oortal Activity plann                                                               | ner (    | Online form             | ns             |                                                                                                                            |                                                                                                                                                                                         |           |                                                                                                           |                                                                                                |                                                                                                        |                                                                                        |                                                                              |
| efine       |                                                                                                            | using the criteria below. The<br>inding upon the selections made                    | _        | Activity Deta           | ils            | _                                                                                                                          |                                                                                                                                                                                         |           |                                                                                                           |                                                                                                | Planned                                                                                                | Actual                                                                                 | Date                                                                         |
|             |                                                                                                            |                                                                                     | ล        | Centre<br>Note          | Attach<br>Docs | Reference<br>Number                                                                                                        | Activity Type                                                                                                                                                                           |           | Status                                                                                                    | Centre                                                                                         | activity<br>date                                                                                       | activity<br>date                                                                       | Report<br>Submitted                                                          |
| how         | me: My C                                                                                                   | Quality Assurance Visits                                                            | Y        |                         |                | 8000043980                                                                                                                 | Systems Visit                                                                                                                                                                           |           | Visit Scheduled                                                                                           | 145789                                                                                         | 17.07.2013                                                                                             | 24.07.2013                                                                             | 00.00.0000                                                                   |
| or Ce       | entre All C                                                                                                | Centres 🔻                                                                           | 2        |                         |                | 8000043982                                                                                                                 | Sampling 2377                                                                                                                                                                           |           | CA2 sent to<br>Consultant                                                                                 | 145789                                                                                         | 20.06.2013                                                                                             | 21.06.2013                                                                             | 00.00.0000                                                                   |
| or Av<br>rg | varding<br>City                                                                                            | & Guilds 🗸                                                                          | 4        |                         | -              |                                                                                                                            | or an explanation of the                                                                                                                                                                |           |                                                                                                           |                                                                                                | rom 01.09                                                                                              | ).2013 onv                                                                             | vards                                                                        |
|             |                                                                                                            |                                                                                     | 3        |                         | -              |                                                                                                                            | n will only show activitie                                                                                                                                                              |           |                                                                                                           |                                                                                                | rom 01.09                                                                                              | 0.2013 onv                                                                             | vards                                                                        |
|             |                                                                                                            | & Guilds -<br>Search 5                                                              | <b>4</b> |                         | -              | : This scree                                                                                                               | n will only show activition                                                                                                                                                             |           | Planned Activit                                                                                           | ty Date f                                                                                      | 1                                                                                                      | 1                                                                                      |                                                                              |
| rg          | City<br>Choose <b>M</b>                                                                                    |                                                                                     | J        |                         | Note           | : This scree                                                                                                               | n will only show activitie<br>Sampling 2391-01                                                                                                                                          |           | Planned Activit                                                                                           | ty Date f                                                                                      | 18.06.2013                                                                                             | 17.07.2013                                                                             | 00.00.0000                                                                   |
| rg          | City<br>Choose M<br>Activities                                                                             | Search 5<br>y Quality Assurance                                                     | J        |                         | Note Note      | : This scree<br>8000043997<br>8000044037<br>8000044061<br>8000044029                                                       | n will only show activitie<br>Sampling 2391-01<br>Sampling visit 0753<br>Sampling 0666-01<br>Standardisation of assessment prace                                                        | es with a | Planned Activit<br>PA1 received<br>CA1 received<br>In Process with<br>Consultant/EV<br>Report in progress | ty Date f<br>145789A<br>145789<br>145789<br>145789                                             | 18.06.2013           24.07.2013           31.07.2013           27.08.2013                              | 17.07.2013           24.07.2013           00.00.0000           30.08.2013              | 00.00.0000<br>00.00.0000<br>00.00.0000<br>30.08.2013                         |
|             | City<br>Choose M<br>Activities                                                                             | Search 5<br>y Quality Assurance                                                     | J        |                         | Note           | : This scree<br>8000043997<br>8000044037<br>8000044061                                                                     | n will only show activitie<br>Sampling 2391-01<br>Sampling visit 0753<br>Sampling 0666-01                                                                                               | es with a | Planned Activit<br>PA1 received<br>CA1 received<br>In Process with<br>Consultant/EV                       | ty Date f<br>145789A<br>145789<br>145789                                                       | 18.06.2013           24.07.2013           31.07.2013                                                   | 17.07.2013<br>24.07.2013<br>00.00.0000                                                 | 00.00.0000 00.00.0000 00.00.0000                                             |
| rg          | Choose M<br>Activities<br>Choose ce<br>dropdown<br>Specify tin                                             | Search 5<br>y Quality Assurance                                                     | J        |                         | Note Note      | : This scree<br>8000043997<br>8000044037<br>8000044061<br>8000044029<br>8000044101<br>Click on t<br>open a fo              | n will only show activitie<br>Sampling 2391-01<br>Sampling visit 0753<br>Sampling 0666-01<br>Standardisation of assessment prace                                                        | es with a | Planned Activit<br>PA1 received<br>CA1 received<br>In Process with<br>Consultant/EV<br>Report in progress | ty Date f<br>145789A<br>145789<br>145789<br>145789<br>145789<br>145789                         | 18.06.2013<br>24.07.2013<br>31.07.2013<br>27.08.2013<br>27.08.2013<br>W YOUL                           | 17.07.2013         24.07.2013         00.00.0000         30.08.2013         30.08.2013 | 00.00.0000<br>00.00.0000<br>00.00.0000<br>30.08.2013<br>30.08.2013           |
| rg<br>)     | Choose M<br>Activities<br>Choose ce<br>dropdown<br>Specify tin<br>Planned A<br>Select eith<br>'ILM', or 'O | Search 5<br>y Quality Assurance<br>entre number from<br>n menu<br>ne period for the | <b>y</b> |                         | Note Note      | : This scree<br>8000043997<br>8000044037<br>8000044061<br>8000044029<br>8000044101<br>Click on t<br>open a fo<br>activity. | n will only show activitie<br>Sampling 2391-01<br>Sampling visit 0753<br>Sampling 0666-01<br>Standardisation of assessment prace<br>Sampling 0735-01, 0735-02<br>he reference number to | es with a | Planned Activit<br>PA1 received<br>CA1 received<br>In Process with<br>Consultant/EV<br>Report in progress | ty Date f<br>145789A<br>145789<br>145789<br>145789<br>145789<br>145789<br>View<br>pass<br>assu | 18.06.2013<br>24.07.2013<br>31.07.2013<br>27.08.2013<br>27.08.2013<br>27.08.2013<br>w your<br>t and fu | 17.07.2013<br>24.07.2013<br>00.00.0000<br>30.08.2013<br>30.08.2013                     | 00.00.0000<br>00.00.0000<br>30.08.2013<br>30.08.2013<br>ality<br>es. This is |

#### 6. My quality assurance activities

| Centre          | Catalo                                              | <u><u></u></u>                            | <b>Dervices</b>                                   |                | Quality                  | Repor                                    | ts Settin                                                | -                                |     | ntre nun               |                             |                                 |                             |
|-----------------|-----------------------------------------------------|-------------------------------------------|---------------------------------------------------|----------------|--------------------------|------------------------------------------|----------------------------------------------------------|----------------------------------|-----|------------------------|-----------------------------|---------------------------------|-----------------------------|
| Search          |                                                     | [                                         | (                                                 |                |                          |                                          |                                                          |                                  |     | iich the a<br>s schedu |                             |                                 |                             |
|                 | by using the criteria be<br>lepending upon the sele |                                           | Activity Details<br>Centre<br>Note                | Attach<br>Docs | Reference<br>Number      | Activity Type                            | _                                                        | Status                           |     | Centre                 | Planned<br>activity<br>date | Actual<br>activity<br>date      | Date<br>Report<br>Submitted |
|                 | My Quality Assurance<br>All Centres                 | Visits 👻                                  |                                                   |                | 8000043980<br>8000043982 | Systems Visit<br>Sampling 2377           |                                                          | Visit Sch<br>CA2 sen<br>Consulta | to  | 145789<br>145789       | 17.07.2013<br>20.06.2013    | 24.07.2013<br>21.06.2013        | 00.00.0000                  |
| or period * 🔘 🗌 | last week                                           | <b>v</b>                                  |                                                   |                | 8000043984               | Remote Sampling 74                       | 62                                                       | CA2 sen<br>Consulta              | to  | 145789                 | 12.06.2013                  | 27.06.2013                      | 00.00.0000                  |
| r From * 🔘 C    | 01.06.2013 To 30.0                                  | 9.2013                                    |                                                   |                | 8000043991<br>8000043992 | Generic Advisory V<br>Systems Advisory V |                                                          | Report C<br>Report C             |     | 145789<br>145789       | 28.06.2013<br>08.08.2013    | 20.06.2013<br>20.06.2013        | 20.06.2013<br>20.06.2013    |
| g C             | City & Guilds                                       | •                                         |                                                   |                | 8000043993<br>8000043996 | -                                        | tion Award Monitoring<br>ssessment practice              | PA1 rece<br>Visit Sch            |     | 145789<br>145789       | 28.06.2013<br>13.09.2013    | 20.06.2013<br>20.06.2013        | 00.00.0000                  |
|                 |                                                     | attachmer<br>that these                   | d a note or<br>nt. Please no<br>will be visik     | le             | the activity             |                                          | Brief descriptio<br>of the activity, a<br>entered by the |                                  |     |                        | gested by<br>ity Team       |                                 | ate the CAR<br>as submitte  |
|                 |                                                     | not to you<br>Please not<br>this function | e: <b>do not</b> us<br>on to add<br>nts to the CA | se             |                          | e Forms                                  | Quality Team                                             |                                  |     |                        | be                          | te agreed<br>tween you<br>e EQA | and                         |
|                 |                                                     |                                           | form itself                                       |                |                          |                                          | The status of th (See next page)                         |                                  | · . |                        |                             |                                 |                             |

### 6. My quality assurance activities