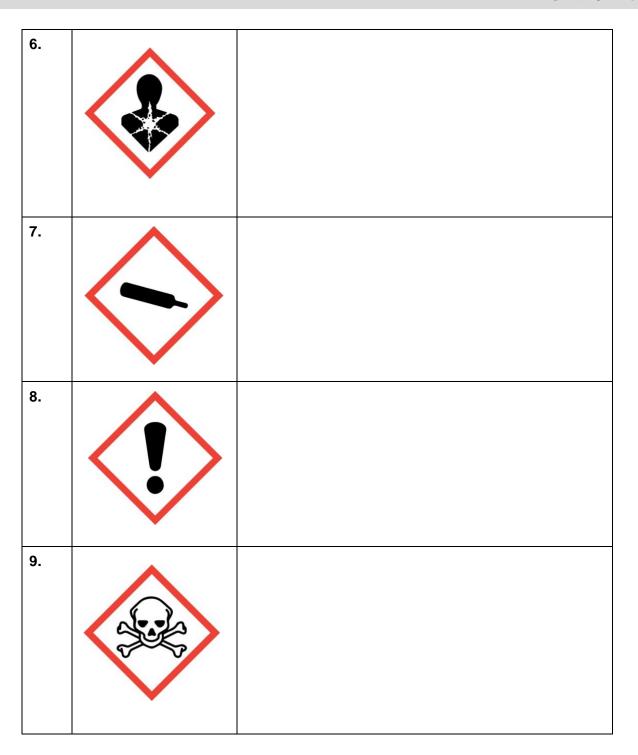

## Unit 207 Activity 11

| Toxic     | Corrosive     | Explosive      |
|-----------|---------------|----------------|
| Flammable | Health Hazard | Compressed Gas |

## **Level 2 Hospitality and Catering**

Unit 207 Activity 11

| Harmful Irritant | Oxidising | Dangerous to the Environment |
|------------------|-----------|------------------------------|
|------------------|-----------|------------------------------|