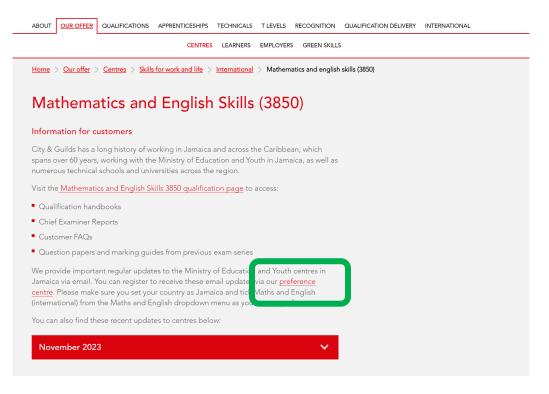

### I. Click on the preference centre link on the <u>International</u> <u>Mathematics and English Skills page</u>

Alternatively you can find this link at the bottom of any webpage on the <u>www.cityandguilds.com</u> website: