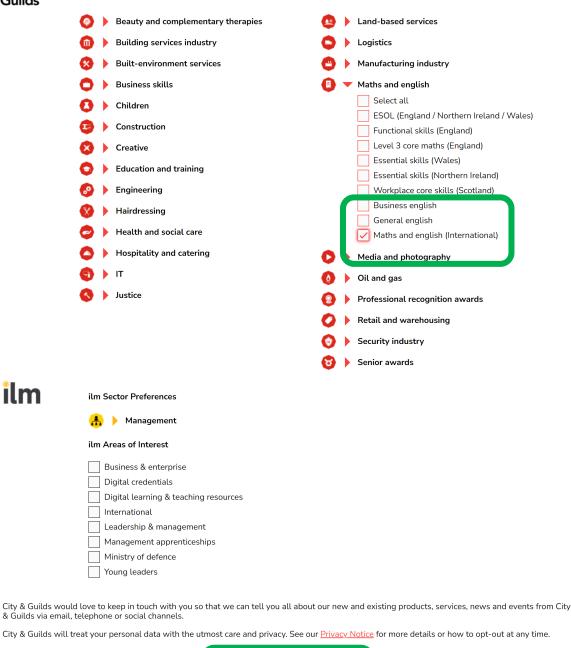

### 4. On the preferences screen, click the dropdown next to Maths and English and tick Maths and English (international), then click to update your preferences.

City & Guilds Sector Preferences