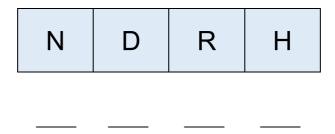

#### Complete the task.

Put the letters in alphabetical order. Use lower case letters.

Put the letters in alphabetical order. Use **upper case** letters.

2 marks