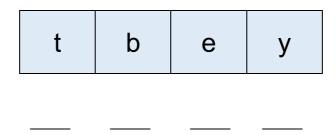

#### Complete the task.

Put the letters in alphabetical order. Use lower case letters.

Put the letters in alphabetical order. Use **upper case** letters.

2 marks