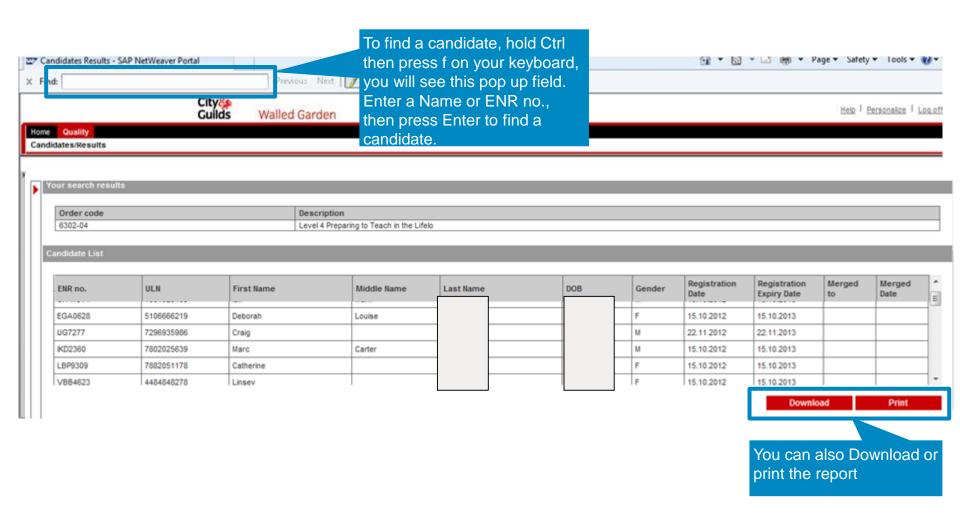

## Registrations & Certifications

## Registrations & Certifications

For a full page view, click on the Red Triangle

The search results will be shown here