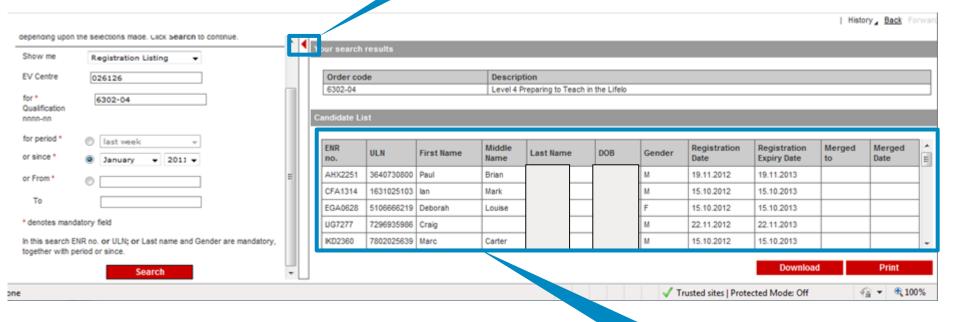

## Registrations & Certifications

## Registrations & Certifications

For a full page view, click on the Red Triangle

The search results will be shown here