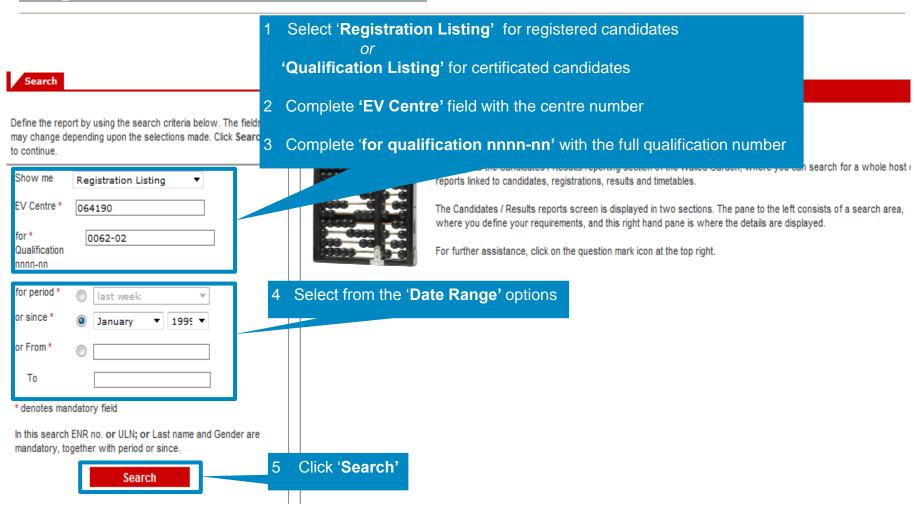

## Registrations & Certifications

## Registrations & Certifications

For a full page view, click on the Red Triangle

The search results will be shown here