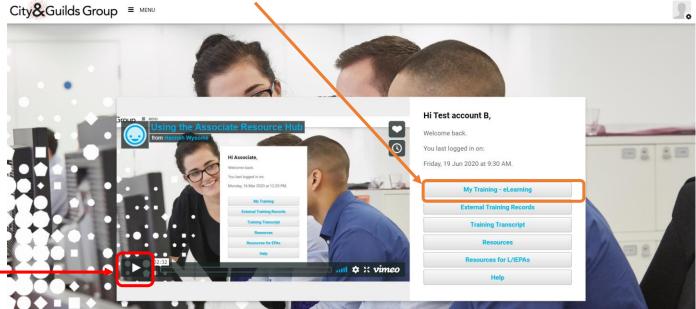

#### 5. The login screen will appear for you to enter your username and your password

6. Play the video to familiarise with the system, and to access and complete your eLearning modules, click on "My Training - eLearning" tab.