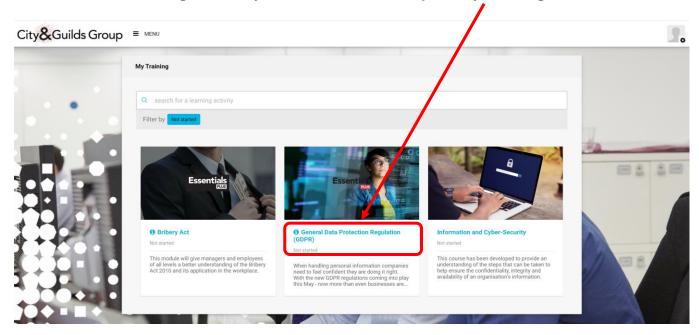

#### 7. Filter courses by "Not started"

| City&Guilds Group | My Training                                          |   |
|-------------------|------------------------------------------------------|---|
| •                 | search for a learning activity  Filter b Not started |   |
| . H               | Mandatory Courses                                    | - |

#### 8. Select the eLearning module you would like to complete by clicking on the title.