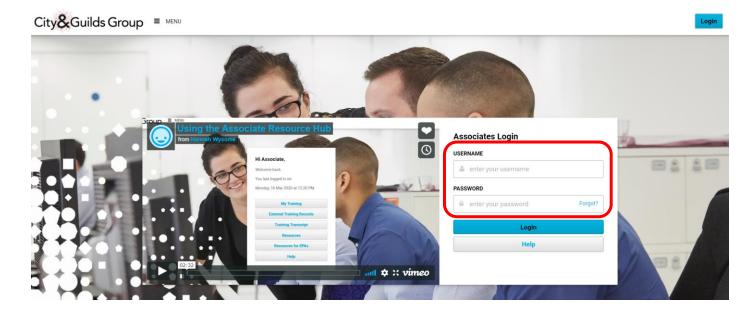

### What do I need to do?

1. After receiving the email with the link to the Associate Resource Hub, enter your email in this box and click in the recover tab:

City&Guilds Group = MENU

| City Coulds Group |                                                                                                                                         | Logn  |
|-------------------|-----------------------------------------------------------------------------------------------------------------------------------------|-------|
|                   | My Account                                                                                                                              |       |
|                   | Recover your password                                                                                                                   |       |
|                   | To recover your password follow the instructions below to either reset your paymord or submit a support request to reset your password. |       |
|                   | Enter your email address or username:<br>Enter the email address or username associated with your according.                            | da -  |
|                   |                                                                                                                                         | E1 18 |
|                   | Recover                                                                                                                                 |       |
|                   | Forgotten your email or username?                                                                                                       |       |
|                   |                                                                                                                                         |       |
|                   |                                                                                                                                         |       |