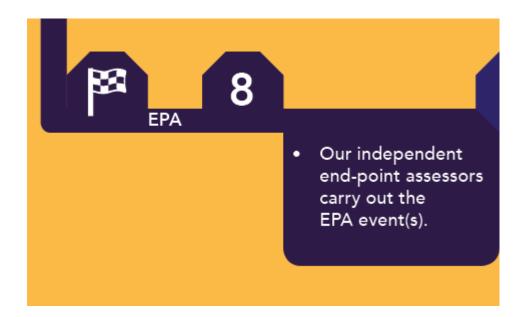

The relevant EPA pack (see slide 7) will indicate what assessment evidence is required.

7

- Once we've received and checked any supporting evidence, we remove the apprentice from your access on the EPA portal.
- This preserves the submission for assessment and we can send it to our independent end-point assessors.

There's lots of **important** information within the EPA manual about the responsibility of the IEPA on the day

9

- If your apprentice passes, we send you a branded statement of achievement with their grades for you to present to the apprentice.
- If your apprentice fails, we give you formal notification and feedback on the areas the apprentice failed. You go back to step 3 when you're ready to book a resit.