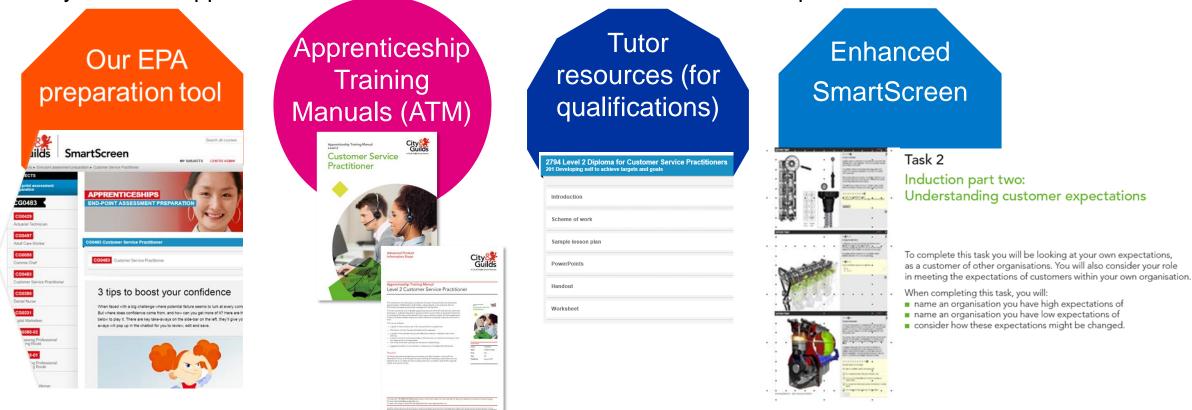

#### On-programme tools and resources

City & Guilds Apprentices resources are accessed via our SmartScreen platform

EPA prep tool video: <a href="https://www.youtube.com/watch?v=DM2uAQkHI8E">https://www.youtube.com/watch?v=DM2uAQkHI8E</a>

#### On-programme tools and resources

Tools to support delivery

To arrange a demo please contact <a href="mailto:digitalsales@cityandguilds.com">digitalsales@cityandguilds.com</a>

- Learning Assistant e-portfolio for assessment workflow (with built-in ATM's)
- Get-to-gateway new off the self learning and assessment content platform. Available now for Customer Service Practitioner and Business Administrator
- PIVOT one tool for all apprentice and levy management