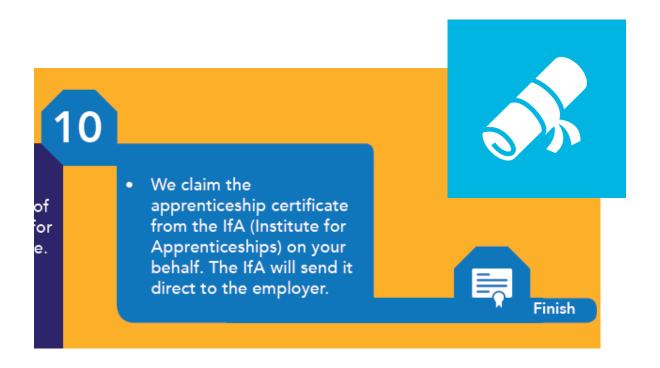

There's lots of **important** information within the EPA manual about the responsibility of the IEPA on the day

9

- If your apprentice passes, we send you a branded statement of achievement with their grades for you to present to the apprentice.
- If your apprentice fails, we give you formal notification and feedback on the areas the apprentice failed. You go back to step 3 when you're ready to book a resit.

Where an Apprentice has successfully completed all components of an EPA we will then issue a City & Guilds or ILM statement of achievement to yourselves

If the apprentice fails we will provide the named contact with formal notification and feedback on the areas the apprentice has failed. You then need to go back to step 3 to book an EPA re-sit.

We aim for it to take a time period of 20 working days from submission of assessment documentation to final grades.