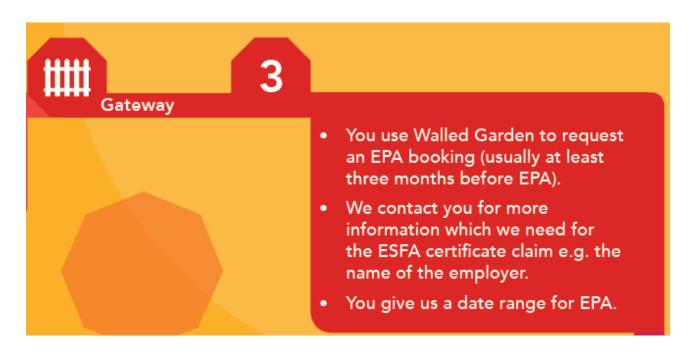

Select a date range on Walled Garden

Complete the *data capture form* and return to <a href="mailto:epa@cityandguilds.com">epa@cityandguilds.com</a>

Remember to check the *named contact* details on the *data capture form* 

Please refer to the Walled Garden 'EPA booking guide' on slide 6

4

- Once you've given us the information for the ESFA certificate claim, we give you access to our EPA portal to load supporting documents for gateway.
- You have two weeks from date of access to the EPA portal to submit:
  - signed gateway declaration
  - English and maths certificates (or exemption)
  - evidence from on-programme (if needed).