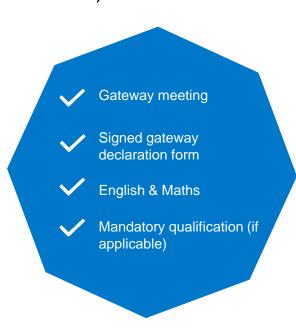

Please refer to the Walled Garden 'EPA booking guide' on slide 6

4

- Once you've given us the information for the ESFA certificate claim, we give you access to our EPA portal to load supporting documents for gateway.
- You have two weeks from date of access to the EPA portal to submit:
  - signed gateway declaration
  - English and maths certificates (or exemption)
  - evidence from on-programme (if needed).

Gateway
evidence to be
submitted
within 10 days
of gaining
access to the
portal

It's best practice to ensure that the gateway evidence is in place before the EPA booking takes place

• Once we've received and checked your supporting documents against gateway requirements, we'll contact you with the confirmed dates for your EPA event(s).