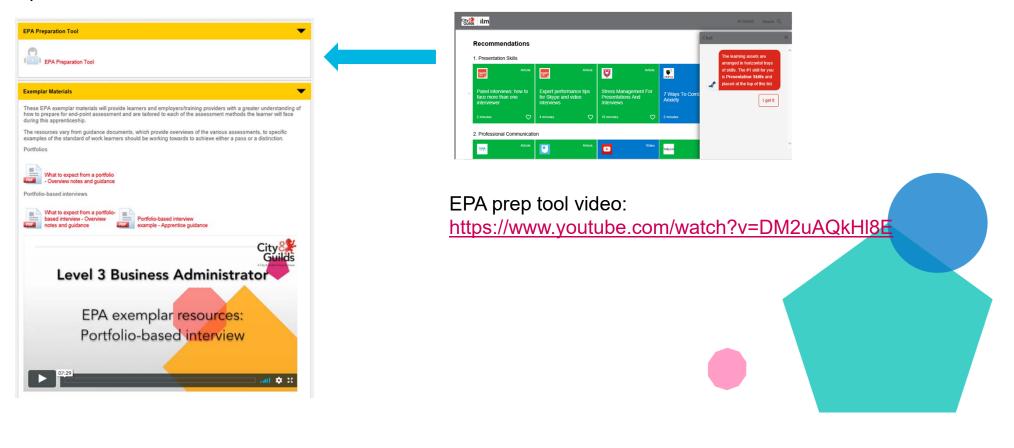

### How to access our EPA preparation tool

• Within 3 working days of **registering** your learner for EPA we will send you details on how to set your learners up with access to the tool

## How to access our EPA preparation tool

- <u>https://www.smartscreen.co.uk/</u>
- Please note that EPA preparation tools are included in the cost of EPA (there is no additional cost to access). If you don't have access to the EPA preparation tool and you have registered learners for EPA please contact your SmartScreen administrator.
- Smartscreen administrators can set up new users, allocate resources to users and set up other SmartScreen administrators.
- Our simple user guide can be accessed here: <u>https://www.cityandguilds.com/help/help-for-centres/smartscreen-help</u>
- If you need any other support please contact <u>digitalsales@cityandguilds.com</u>