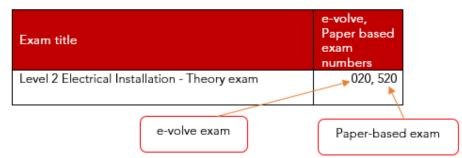

#### 1. Exam timetable

The timetable is listed by industry area.

These are dated exams available either as a paper-based exam or on the City & Guilds e-volve computer-based testing platform. Each exam is listed with its e-volve module number first, followed by its paper-based module number. For example: