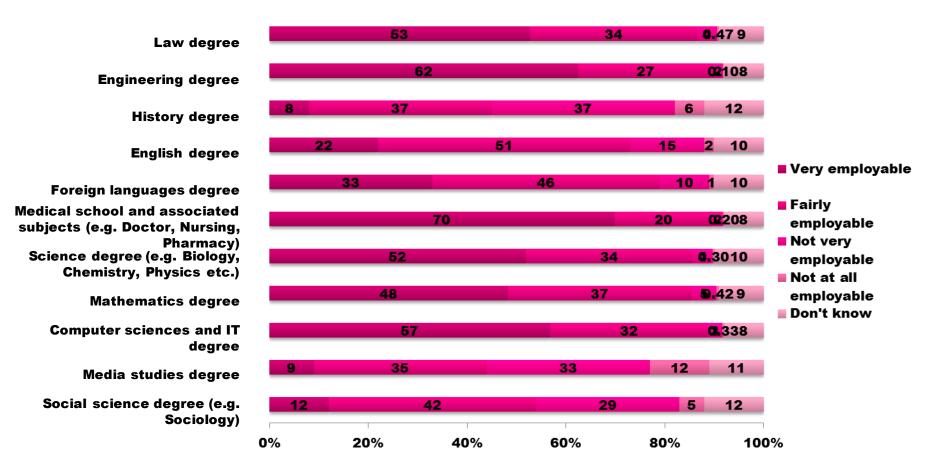

#### **UNIVERSITY DEGREES**

#### In general, to what extent – if at all – do you think each of the following university degrees make a university graduate employable in the current job market?