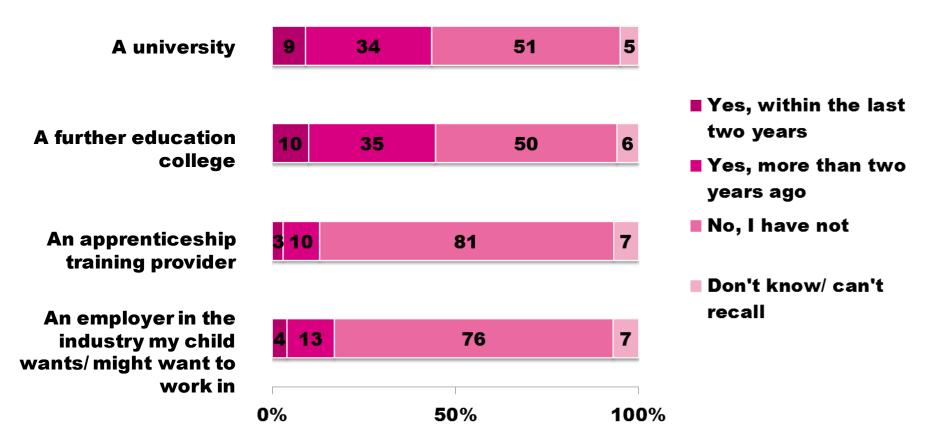

#### **ATTENDED/ VISITED A PLACE - PARENTS**

Please indicate whether or not you have ever attended/ visited each of the following in order to find out more information for your children. This could have been with or without your children.