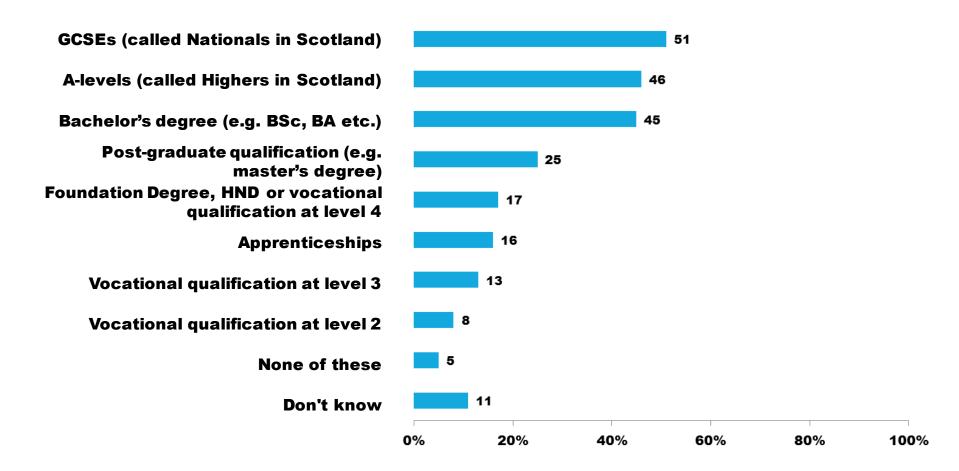

#### **QUALIFICATIONS YOU HOPE THEY WILL ACHEIVE**

# Thinking about your child(ren)...which, if any, of the following levels of qualification do you hope your child(ren) will achieve/ did you hope they would achieve? Select all that apply.