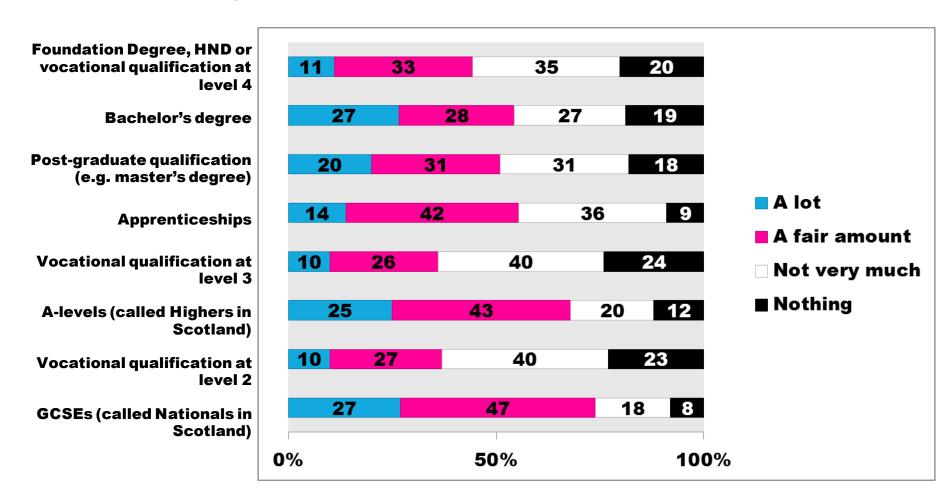

#### **KNOWLEDGE OF QUALIFICATIONS**

How much, if anything, would you say you know about each of the following qualifications (eg how long they take to complete, what you can do with the qualification etc.) Choose one option on each row.