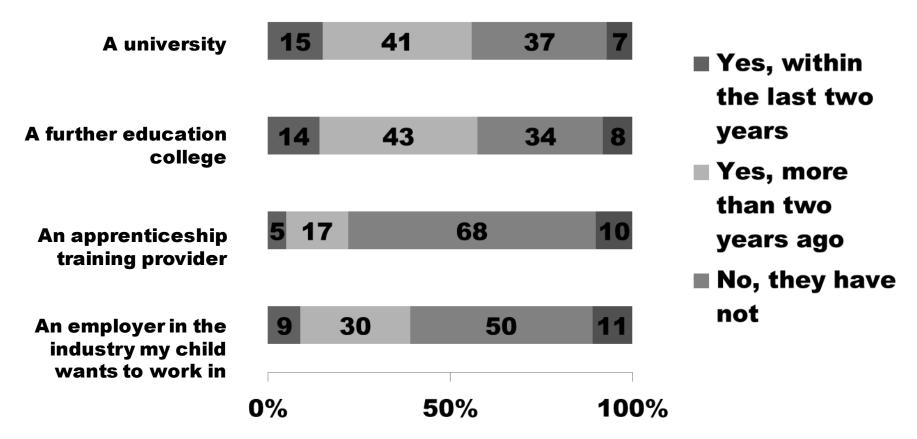

#### **ATTENDED/ VISITED A PLACE - CHILDREN**

Please indicate whether or not your child(ren), aged 16 over has ever attended/ visited each of the following in order to find out more information. This could have been with or without you.