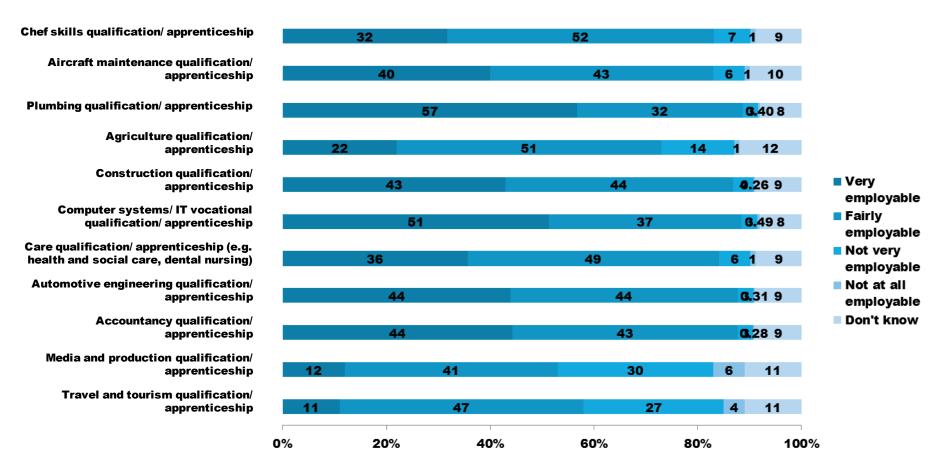

#### **VOCATIONAL QUALIFICATIONS/ APPRENTICESHIPS**

# In general, to what extent – if at all – do you think each of the following vocational qualifications/ apprenticeships make a university graduate employable in the current job market?