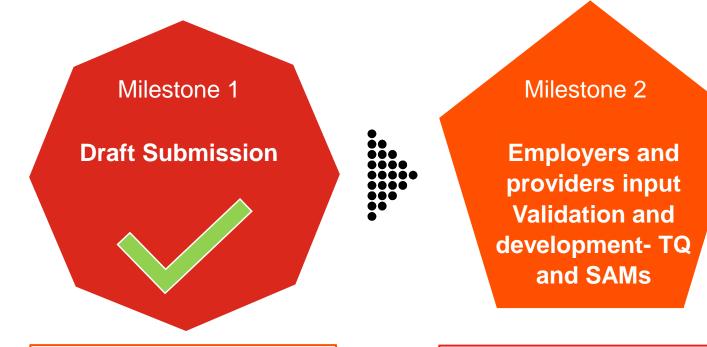

#### **Progress update- T-Levels**

Draft TQ content and assessments were submitted to IfATE and the Industry Panel April 2020. Feedback was very positive with focus points.

# City 👯 🛛 🗨

Milestone 2 is currently underway. Validation sessions have taken place with providers and employers. Submission to IfATE June 2020.

Full approval submission to IFATE and OFQUAL