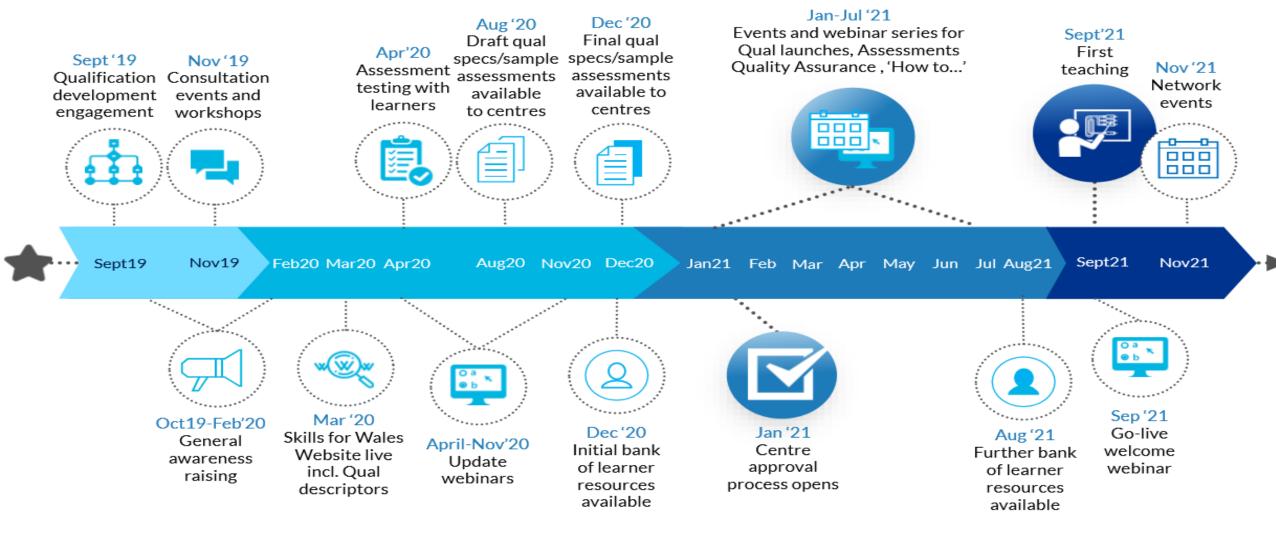

#### **Qualification Wales**

|                                                                                                               | When / When                        | Activity / Activity                           | Stakeholders / Stakeholders |
|---------------------------------------------------------------------------------------------------------------|------------------------------------|-----------------------------------------------|-----------------------------|
| Stakeholder<br>Advisory Group<br>Employer/<br>professional bodies<br>E.g. CITB, NFB, FMB,<br>CIPHE, ECA, CADW | Aug 2019<br>Aug 2019               | Initial scoping meetings                      |                             |
|                                                                                                               | Sept – Nov 2019<br>Sept - Nov 2019 | Write qualification content                   |                             |
|                                                                                                               | November 2019<br>November 2019     | Assessment Scoping                            |                             |
| <b>Centres</b><br>E.g. BACH, Heads, tutors,<br>assessors                                                      | December 2019<br>December 2019     | Submission of outline content                 |                             |
| Learners                                                                                                      | Jan – Apr 2020<br>Jan - Apr 2020   | Develop sample assessment material            | <b>L L L</b>                |
| QW<br>Consortium<br>Technical experts                                                                         | May 2020<br>May 2020               | Qualification approval submissions            |                             |
|                                                                                                               | June – Nov 2020<br>June – Nov 2020 | Refinement and finalisation of qualifications |                             |