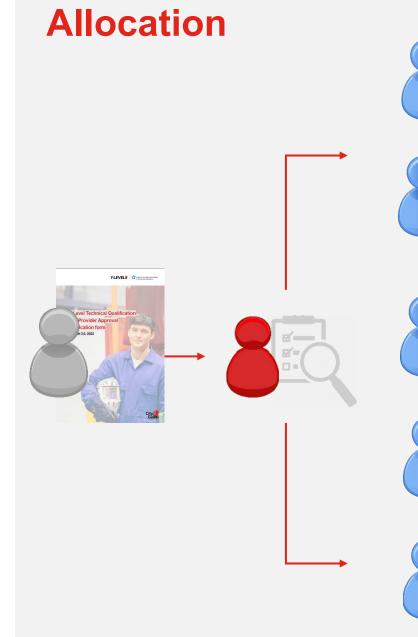

Servic

Buildin

- The Quality team will review the application, and providing it meets our requirements, start the approval process.
- We will split the application out into its different parts (qualifications and provider approval where applicable).
- Each provider will be allocated one primary TQA per Technical Qualification they apply for. So if a provider is applying for multiple qualifications there will be one TQA allocated for each.
- We'll tell you who your TQA is, and provide you with their contact details.

# **Splitting out the application**

Thursday 16 February 2023

- Once the TQA allocation is complete, the quality team will provide access to our portal so you can start to upload supporting evidence for approval.
- The TQA will also have access to this portal so they can access your application form and the supporting evidence you upload.
- Your TQA will contact you directly to arrange a date for the approval activity.
  - > For Construction, Engineering and Land the approval activity will be a face-to-face visit
  - For Management & Administration the approval process will take place remotely with a series of online meetings etc.