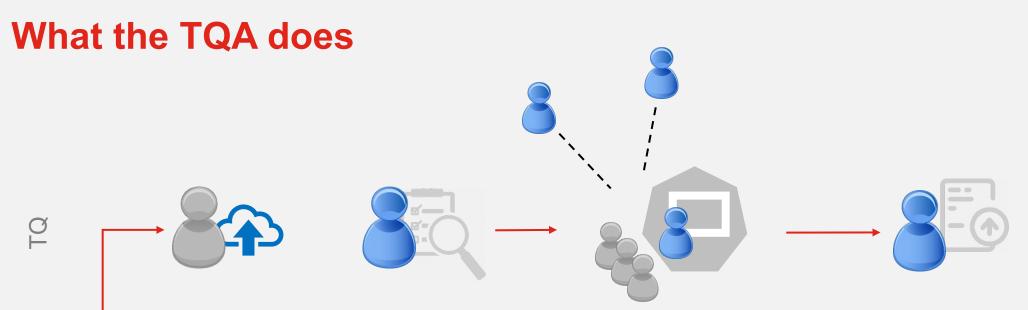

#### Desk based approval review

- Reviews the approval application
- Analyses the approval criteria and any criteria not met
- Review your self-assessment action plan
- Reviews your key staff
- Reviews all evidence submitted on the portal inc. CV/CPD evidence
- Starts to offer support and suggestions
- Plans your approval activities with you
- If the TQA is allocated to complete the 'provider approval' they will also review evidence for this

#### **Approval activity**

#### Provider visit

(BSE, Construction, Engineering and Land)

#### **Remote activities**

(Management & Administration)

- This will include some form of tour to review facilities and physical resources for visits. For M&A you'll need to provide evidence on the portal (i.e images etc)
- Meetings with key delivery staff, to discuss approval, delivery etc
- · Discuss curriculum planning, schemes of work.
- Carry out any additional checks for Occupational Specialisms

#### Approval report

- TQA will complete the approval report, making their recommendation on approval.
- For OS' they can be approved on an individual basis
- They will provide a SMART action and improvement plan which is referenced to the approval criteria
- The Quality team reviews the report, confirms the approval decision and communicates this with your T Level Primary Contact