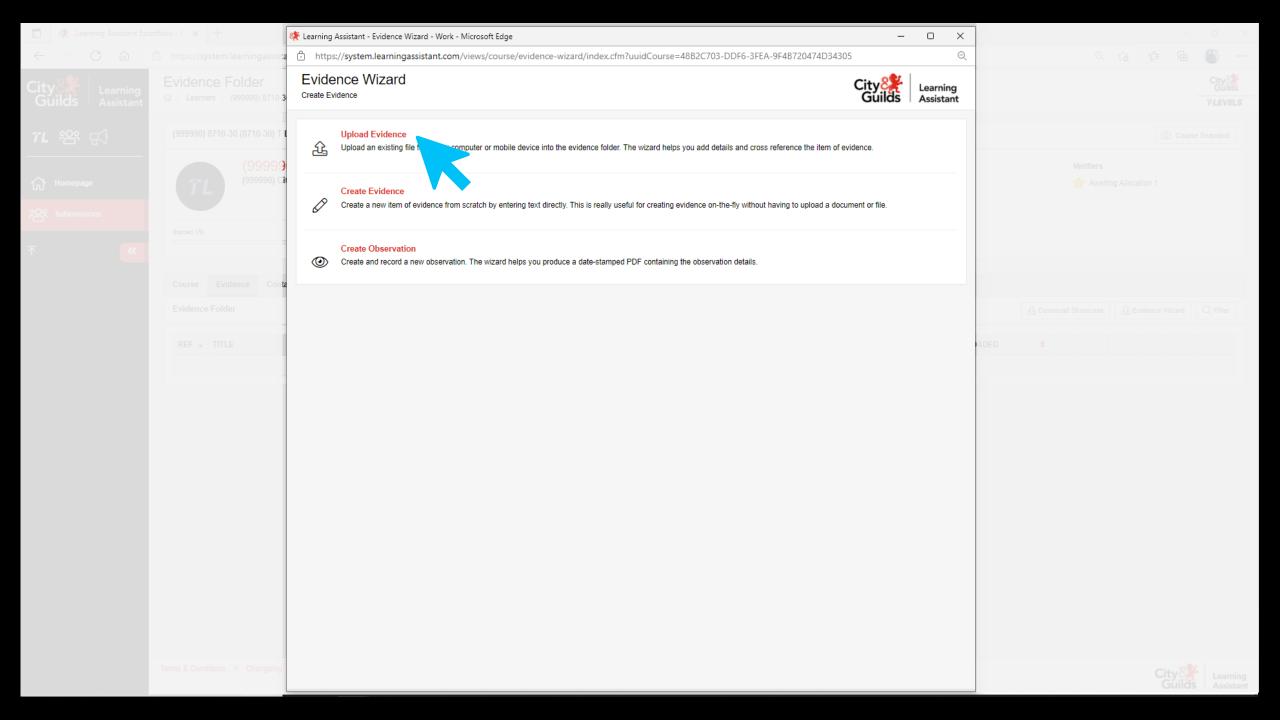

# **General Information**

Eligible providers will be given access to the T Level Service Portal, to facilitate the secure transfer of evidence.

Access will be provided following your approval application form being submitted to and accepted by the Quality team.

The portal should be used to upload relevant evidence and documentation to support the TQA in their approval activity.

22

For each eligible provider, one primary user account has been created. This will be the person that you have nominated as the T Level Primary Contact.

# **Secure transfer**

Providers should not transfer documents to TQAs via email, especially copies of CVs, CPD records etc. Please use the portal to upload documents safely and securely.

- 0 ×

| 🔲 👯 Learning Assistant Eportfolio - Le 🗙 🕂                                                       |                  |                                      |     |     | _ | o ×                        |  |
|--------------------------------------------------------------------------------------------------|------------------|--------------------------------------|-----|-----|---|----------------------------|--|
| $\leftarrow$ $\rightarrow$ C $\textcircled{a}$ $\textcircled{https://system.learningassistance}$ | nt.com/views/lea | irners/                              | ର 🖧 | £_≡ | Ē | <b>(</b>                   |  |
| City Learning Assistant                                                                          |                  |                                      |     |     | _ | City<br>Guilds<br>7-LEVELS |  |
| TL 😂 式 Search Submissions                                                                        |                  |                                      |     |     |   | ^                          |  |
| Homepage                                                                                         |                  | Select a package                     |     |     |   | -                          |  |
|                                                                                                  | Course           | Select a course                      |     |     |   | -                          |  |
| 양음악 Submissions                                                                                  | Company          | Select a company                     |     |     |   | -                          |  |
|                                                                                                  | Find courses     | Please select                        |     |     |   | •                          |  |
| Subm                                                                                             | ission Status    | Active                               |     |     |   | × -                        |  |
|                                                                                                  | Submission       | Select a learner                     |     |     |   | Ŧ                          |  |
|                                                                                                  |                  | Reset Search Form Search Submissions |     |     |   |                            |  |