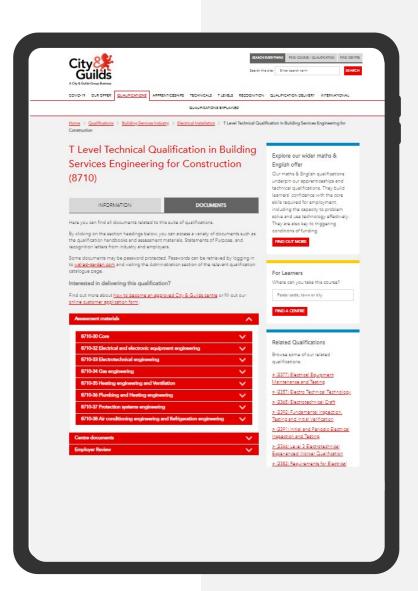

# **Qualification pages**

The qualification pages contain the information relevant to the individual T Level Technical Qualification. Use the qualification codes in the search bar or the links in the resource hub.

#### 8710 Building Services Engineering for Construction >

8711 Onsite Construction >

- 8730 Maintenance, Installation and Repair for Engineering and Manufacturing >
- 8730 Engineering, Manufacturing, Processing and Control >
- 8730 Design and Development for Engineering >
- 8715 Management and Administration >

#### 8717 - Agriculture, Land Management and Production >

- TQ Specifications (Qualification Handbooks)
- Sample assessments and guidance for the ESP
- Sample assessment materials for Core Paper 1 and Paper 2
- Guide Standard Exemplification Materials (GSEMs) for the Occupational Specialisms
- Sample assessments for the Occupational Specialisms
- Employer review documents