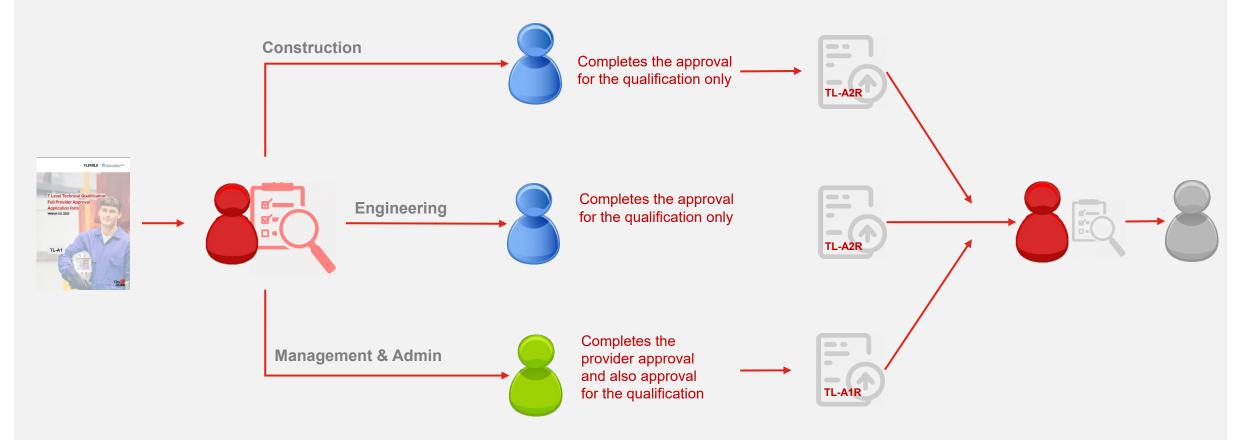

# Approval step-by-step

Thursday 16 February 2023

- Providers only have to complete one application form regardless of how many Qualifications or OS' that they are applying for, however you may wish to split and submit over time if you wish.
- Submit your application form to
   <u>Technicals.Quality@cityandguilds.com</u>

Servic

Buildin

- The Quality team will review the application, and providing it meets our requirements, start the approval process.
- We will split the application out into its different parts (qualifications and provider approval where applicable).
- Each provider will be allocated one primary TQA per Technical Qualification they apply for. So if a provider is applying for multiple qualifications there will be one TQA allocated for each.
- We'll tell you who your TQA is, and provide you with their contact details.

# **Splitting out the application**

Thursday 16 February 2023

- Once the TQA allocation is complete, the quality team will provide access to our portal so you can start to upload supporting evidence for approval.
- The TQA will also have access to this portal so they can access your application form and the supporting evidence you upload.
- Your TQA will contact you directly to arrange a date for the approval activity.
  - > For Construction, Engineering and Land the approval activity will be a face-to-face visit
  - For Management & Administration the approval process will take place remotely with a series of online meetings etc.

#### Provider visit

(BSE, Construction, Engineering and Land)

#### **Remote activities**

(Management & Administration)

- This will include some form of tour to review facilities and physical resources for visits. For M&A you'll need to provide evidence on the portal (i.e images etc)
- Meetings with key delivery staff, to discuss approval, delivery etc
- · Discuss curriculum planning, schemes of work.
- Carry out any additional checks for Occupational Specialisms