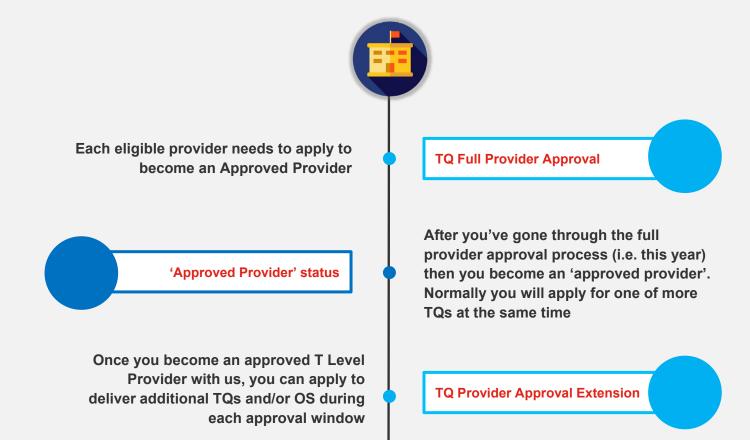

#### **TQ Full Provider Approval**

Use this form to apply for Full Provider Approval with City & Guilds to deliver T Level Technical Qualifications. You can apply for TQs as part of the application.

This is a very rigorous process all providers must go through initially.

#### **TQ Provider Approval Extension**

Existing approved providers should use the extension form to apply to deliver additional T Level Technical Qualifications or request additional occupational specialism approval.

# **Becoming and Approved Provider**

- All providers start off as Eligible Providers.
- This is regardless of whether you have existing centre approval with City & Guilds, EAL or any other Awarding Organisation
- No charge for any T Level approval application
- For new customers, you don't need to go through the centre approval process separately (£2,500)