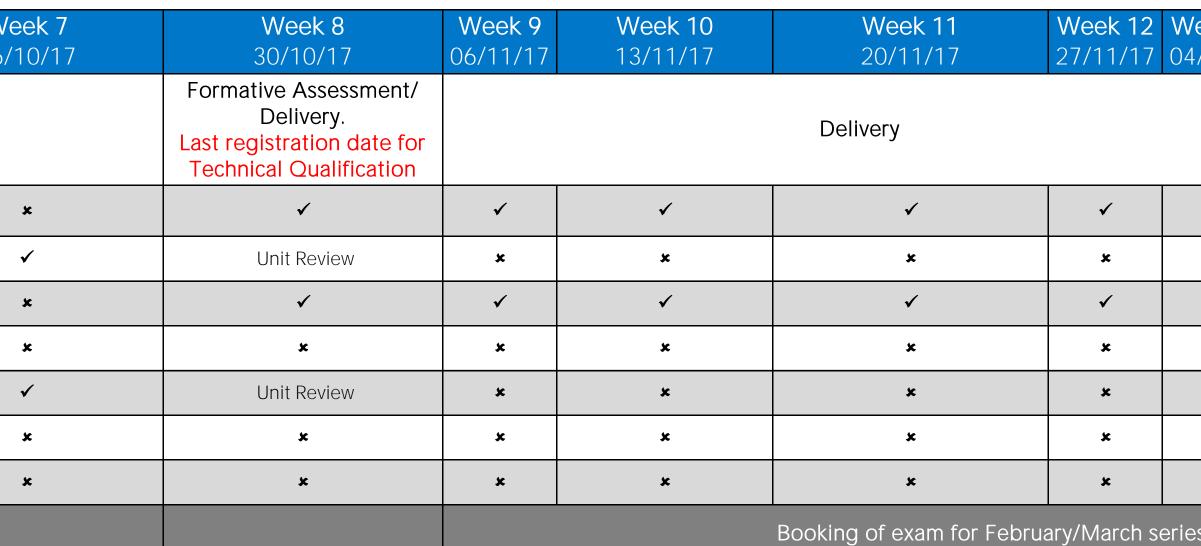

## Curriculum Plan

Study weeks | Autumn: 23/10/17 | Christmas break: 18/12/17 - 03/01/18 | Spring: 12/02/18 | Easter break: 02/04/18 - 17/04/18 | Summer break: 29/05/17 | Term ends: 02/07/2018

| Term 1<br>Autumn                                                        | Week 1<br>04/09/17                                 | Week 2<br>11/09/17                          | Week 3<br>18/09/17 | Week 4<br>25/09/17 | Week 5<br>02/10/17 | Week 6<br>09/10/17 | We<br>16/1 |  |  |
|-------------------------------------------------------------------------|----------------------------------------------------|---------------------------------------------|--------------------|--------------------|--------------------|--------------------|------------|--|--|
| Technical Qualification key dates                                       | Technical Qualification registration window opens. |                                             | Delivery           |                    |                    |                    |            |  |  |
| Unit 301 Coordinating support for business development (90 GLH)         |                                                    | ×                                           | *                  | ×                  | ×                  | ×                  |            |  |  |
| Unit 302 Coordinating support for business projects (90 GLH)            |                                                    | ✓                                           | ~                  | ✓                  | ✓                  | ✓                  |            |  |  |
| Unit 303 Coordinating support for business improvement (90 GLH)         |                                                    | ×                                           | *                  | ×                  | ×                  | ×                  |            |  |  |
| Unit 304 Coordinating support for business efficiency (90 GLH)          | Induction and orientation week                     | ×                                           | *                  | *                  | *                  | ×                  |            |  |  |
| Unit 305 Coordinating support for business communication (90 GLH)       |                                                    | ✓                                           | ~                  | ✓                  | ✓                  | ✓                  |            |  |  |
| Unit 306 Coordinating support for business profiles (90 GLH)            |                                                    | ×                                           | ×                  | ×                  | ×                  | ×                  |            |  |  |
| Synoptic Assignment Work                                                |                                                    | ×                                           | ×                  | ×                  | ×                  | ×                  |            |  |  |
| Synoptic assignment, optional units and exam guides released to centres |                                                    | Registration of learners onto qualification |                    |                    |                    |                    |            |  |  |

Notes: Exams happen from the following - Spring series: week 20 - 26, Summer series week 30-37 of the academic calendar | Synoptic assignments released to centre week 20 | Synoptic window closes week 31. Key:  $\sqrt{}$  = suggested delivery of units. X = delivery of units not covered in this period.