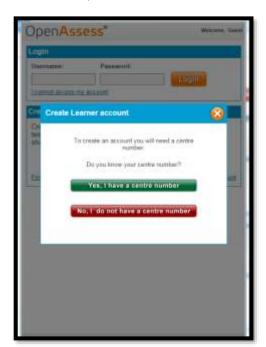

Click on 'Create Learner Account' and follow the steps below.

3 Select Yes, I have a centre number

4 Enter the centre Installation ID number

Tick 'This is my centre'

6 Complete all available fields

Emails and extra time are optional