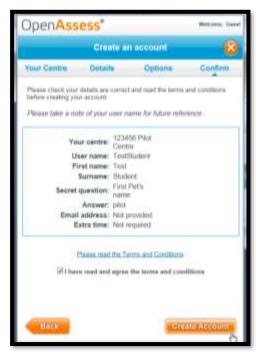

istration

Before you register you will need to get your City and Guilds e-volve Installation ID number from your teacher/centre as you will be asked for this at the start of the registration process.

In Internet Explorer, go to <a href="https://openassess.cityandguilds.com/openassess">https://openassess.cityandguilds.com/openassess</a> and save it in your favourites for easy future access.

1 The following page will open. Click the bar to launch OpenAssess



Click on 'Create Learner Account' and follow the steps below.



3 Select Yes, I have a centre number



4 Enter the centre Installation ID number



Tick 'This is my centre'



6 Complete all available fields



Emails and extra time are optional



8 Confirm details and tick the box



Select Continue



## Registration complete