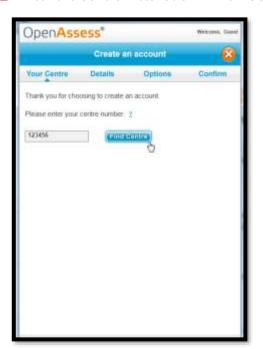

Click on 'Create Learner Account' and follow the steps below.

3 Select Yes, I have a centre number

4 Enter the centre Installation ID number

Tick 'This is my centre'

6 Complete all available fields

Emails and extra time are optional