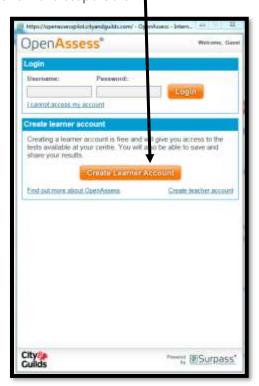

Click on 'Create Learner Account' and follow the steps below.

3 Select Yes, I have a centre number

4 Enter the centre Installation ID number

Tick 'This is my centre'

6 Complete all available fields

Emails and extra time are optional