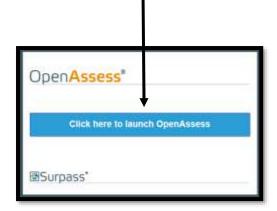

In Internet Explorer, go to <a href="https://openassess.cityandguilds.com/openassess">https://openassess.cityandguilds.com/openassess</a> and save it in your favourites for easy future access.

1 The following page will open. Click the bar to launch OpenAssess