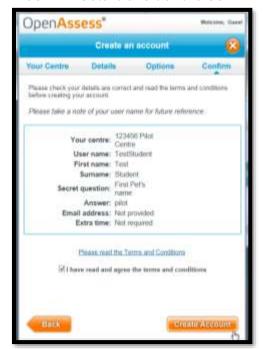

## Learner registration

Before you register you will need to get your City and Guilds e-volve Installation ID number from your teacher/centre as you will be asked for this at the start of the registration process.

In Internet Explorer, go to <a href="https://openassess.cityandguilds.com/openassess">https://openassess.cityandguilds.com/openassess</a> and save it in your favourites for easy future access.

1 The following page will open. Click the bar to launch OpenAssess



Click on 'Create Learner Account' and follow the steps below.



3 Select Yes, I have a centre number



4 Enter the centre Installation ID number



Tick 'This is my centre'



6 Complete all available fields



Emails and extra time are optional



8 Confirm details and tick the box



Select Continue



## Registration complete