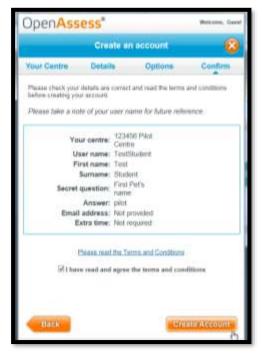

## Learner registration

Before you register you will need to get your City and Guilds e-volve Installation ID number from your teacher/centre as you will be asked for this at the start of the registration process.

In Internet Explorer, go to <a href="https://openassess.cityandguilds.com/openassess">https://openassess.cityandguilds.com/openassess</a> and save it in your favourites for easy future access.

1 The following page will open. Click the bar to launch OpenAssess



Click on 'Create Learner Account' and follow the steps below.



3 Select Yes, I have a centre number



4 Enter the centre Installation ID number



Tick 'This is my centre'



6 Complete all available fields



Emails and extra time are optional



8 Confirm details and tick the box



Select Continue



## Registration complete