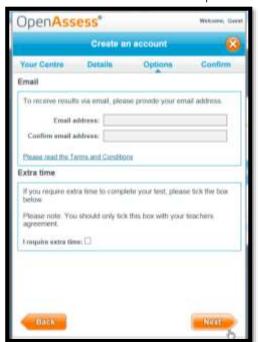

Click on 'Create Learner Account' and follow the steps below.

3 Select Yes, I have a centre number

4 Enter the centre Installation ID number

Tick 'This is my centre'

6 Complete all available fields

Emails and extra time are optional