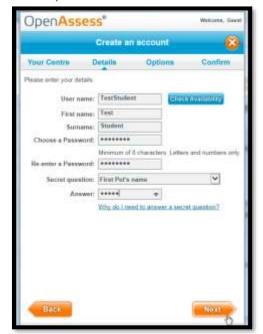

Click on 'Create Learner Account' and follow the steps below.

3 Select Yes, I have a centre number

4 Enter the centre Installation ID number

Tick 'This is my centre'

6 Complete all available fields

Emails and extra time are optional