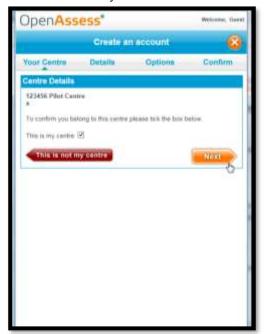

Click on 'Create Learner Account' and follow the steps below.

3 Select Yes, I have a centre number

4 Enter the centre Installation ID number

Tick 'This is my centre'

6 Complete all available fields

Emails and extra time are optional