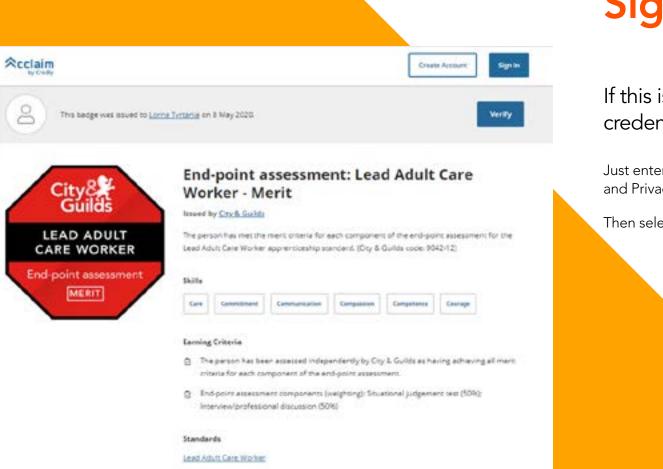

# Signing up

## If this is your first time receiving a digital credential you'll need to create an account.

Just enter a password and read and agree the Terms of Service and Privacy Policy.

Then select the Sign-Up button to complete the process.