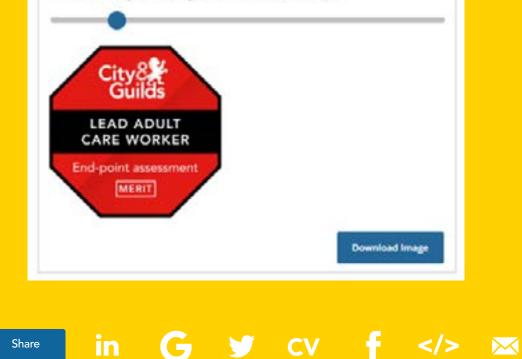

#### Download Badge

Your badge follows the open badge specifications, and can be imported to other platforms. Use the URL option to embed the badge link with the image for sharing in an email signature, resume and more.

Image not yet resized. Move slider to adjust dimensions or click Download Image to download the image with the original dimensions of (1200x1200 px)