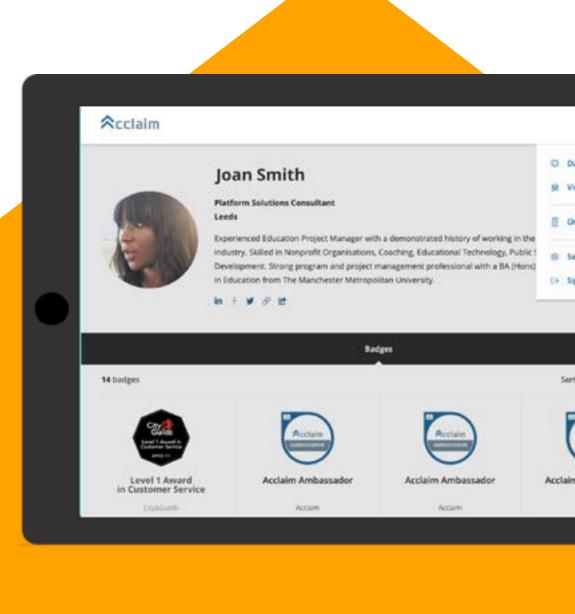

# My profile

You may have noticed View Profile in this top menu bar. This allows you to showcase all your credentials at once.

To that first select Dashboard and choose which badges you wish to display – you can toggle these to be public or private in the from the top right of the badge page

It's worth adding your photo and a bit about yourself too. To do this select Settings from the left-hand menu. Once you're ready, click 'View Profile' from the top menu and then copy the URL.