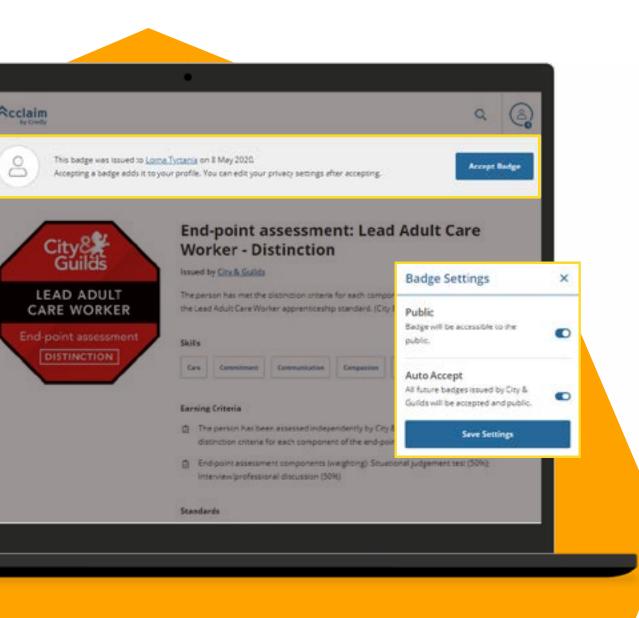

### Accept your digital credential

Once you've clicked the 'Accept your badge' button in the email you will see this screen in your browser.

From here you can accept your digital credential and save your settings.

This will make it even easier to accept future credentials.