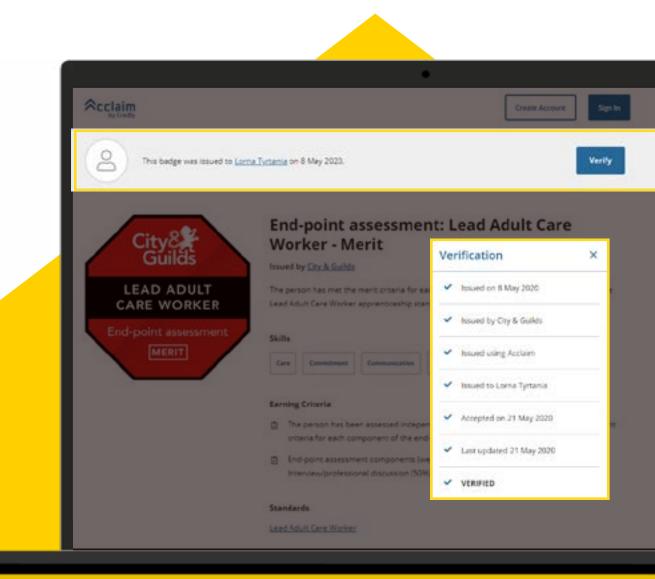

### Verifying your digital credential

Digital credentials allow you to recognise and communicate all skills in a single consistent way, one that is portable, verifiable and secure.