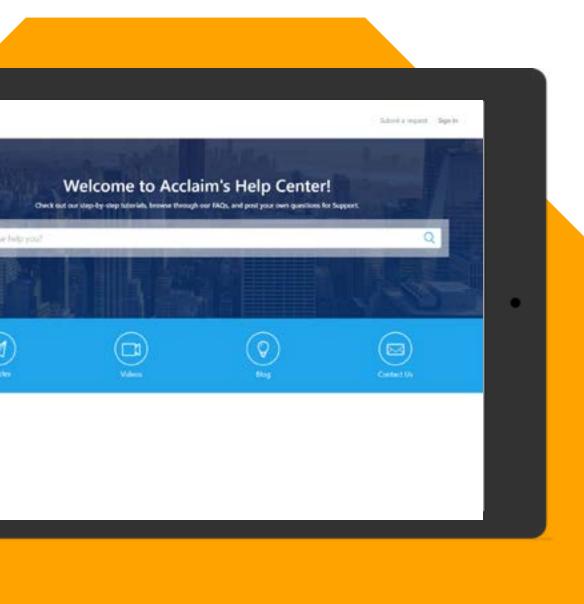

## Knowledge base

From this Support section you can contact us by email or access the online help resources in the Knowledge Base.

You can probably find the answer in the Knowledge Base, just select the link to access it. Look at the lists of step-by-step guides and videos to find what you need. Or, use the Search function to find it.

Can't find the answer you need? Just email us at: digitalsupport@cityandguilds.com