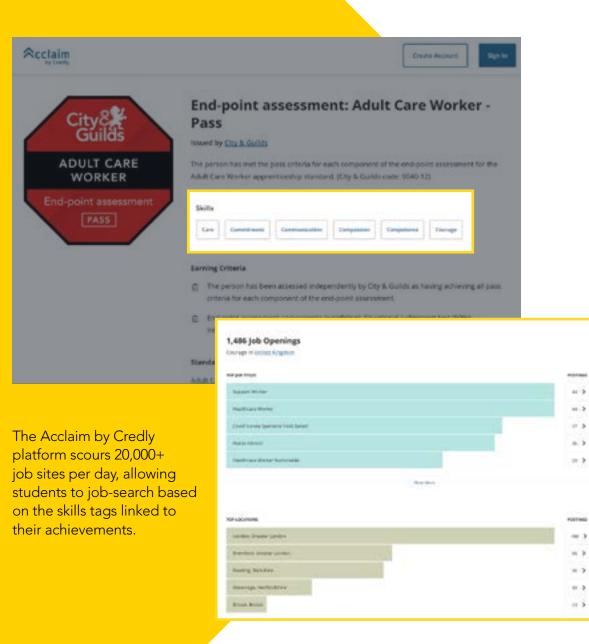

### Real-time employment opportunities

Access real-time employment insights and job opportunities related to skills. You will notice within the data that sits behind your credential under Skills you can see some tags.

These skills tags can link you through to real-time employment insights related to the skills you've been recognised for.

You can use this to find and surface jobs and future career opportunities by:

- Title
- Location
- Employer
- Salary range
- Top employers
- Top related skills
- You can connect
- directly to job
- postings too.