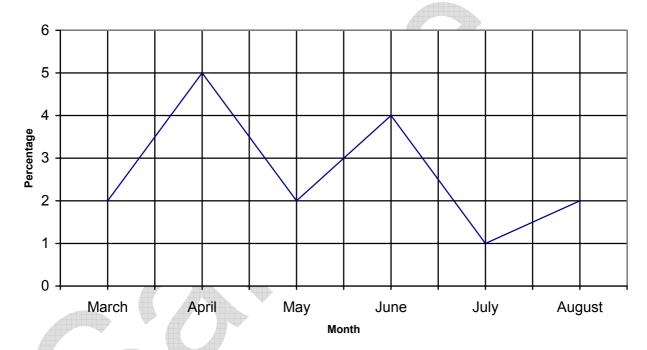

(6 marks)

ii)

## Percentage of customer complaints per month

(7 marks)

(Total 24 marks)

<sup>1</sup> mark per correct point1 mark for ruled line joining points