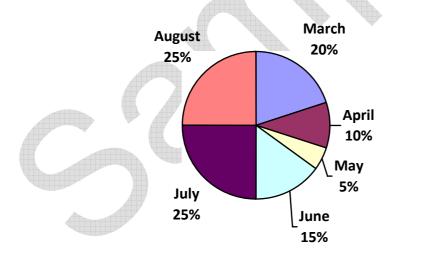

(7 marks)

ii)

# **Monthly Proportion of Customer Visits**

(4\*) completely correct & labelled or (3\*) 4 or 5 sectors correct & labelled or 6 correct, not labelled or (2\*) 2 or 3 sectors correct & labelled or 4 or 5 correct, not labelled or (1\*) 1 sector correct & labelled or 2 or 3 correct, not labelled

(4 marks)

b) i)

|                                             | March | April | May   | June  | July  | August |
|---------------------------------------------|-------|-------|-------|-------|-------|--------|
| Customer visits                             | 400   | 200   | 100   | 300   | 500   | 500    |
| Complaints                                  | 8     | 10    | 2     | 12    | 5     | 10     |
| Percentage of customer complaints per month | 2 (1) | 5 (1) | 2 (1) | 4 (1) | 1 (1) | 2 (1)  |