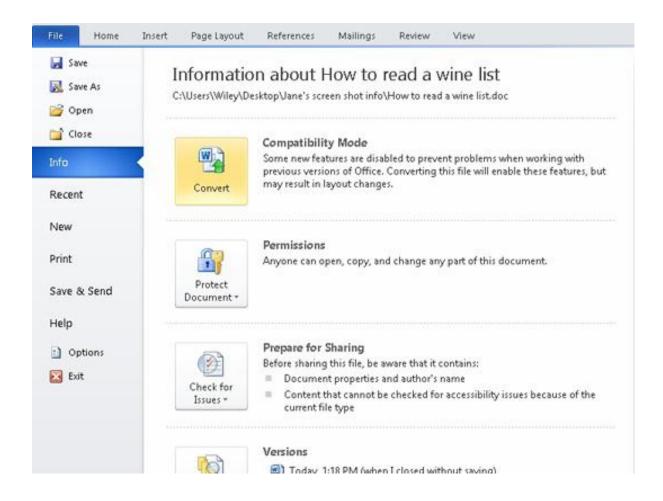

## **Office 2010**

In Microsoft Word 2010, open the files supplied, then click on the File Tab, Navigate the drop down menu and select Info and Convert, this will ensure that all the features of Microsoft Word 2010 are enabled. Save the files.