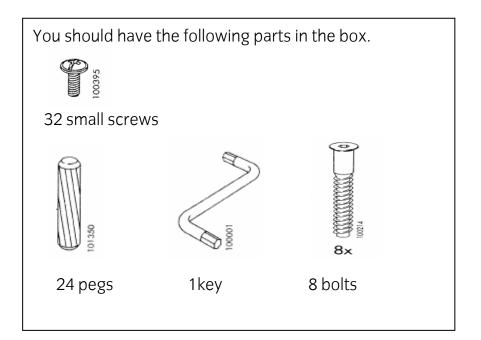

m deep.

| Model | Description  | Width | Price |
|-------|--------------|-------|-------|
| W02   | Basic value  | 100cm | £80   |
| W03   | Basic value  | 140cm | £140  |
| W05   | Standard     | 120cm | £180  |
| W08   | Best quality | 150cm | £240  |

#### **Desks**

All our desks are 75cm high, 100cm wide and 50cm deep.

| Model | Description                   | Price |
|-------|-------------------------------|-------|
| D01   | Basic value desk (no drawers) | £40   |
| D02   | Standard desk (2 drawers)     | £60   |
| D03   | Best quality desk (3 drawers) | £80   |

## **Chairs**

| Model | Description  | Price |
|-------|--------------|-------|
| C01   | Basic value  | £10   |
| C02   | Standard     | £30   |
| C03   | Best quality | £50   |

## Contents leaflet for flat pack desk