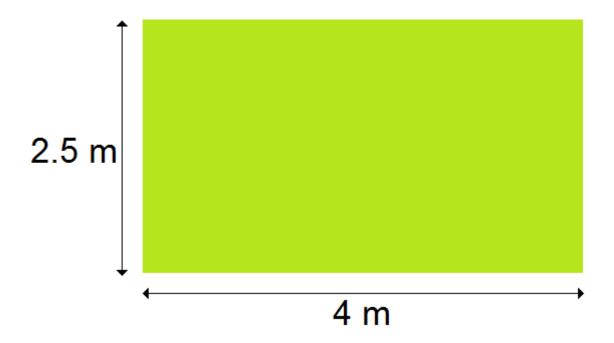

**11** A fence is to be put up around a different chicken run.

What is the total length of fencing needed to go around this chicken run?

| Α | 6.5 m  |  |
|---|--------|--|
| В | 10 m   |  |
| С | 10.5 m |  |
| D | 13 m   |  |