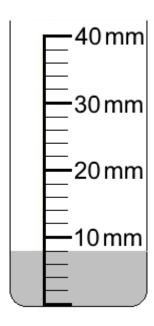

4 This tube collects rainfall.

What is the rainfall measurement in the tube?

| Α | 4 mm  |  |
|---|-------|--|
| В | 8 mm  |  |
| С | 9 mm  |  |
| D | 11 mm |  |

**5** This graph shows the average daily sunshine during the year.