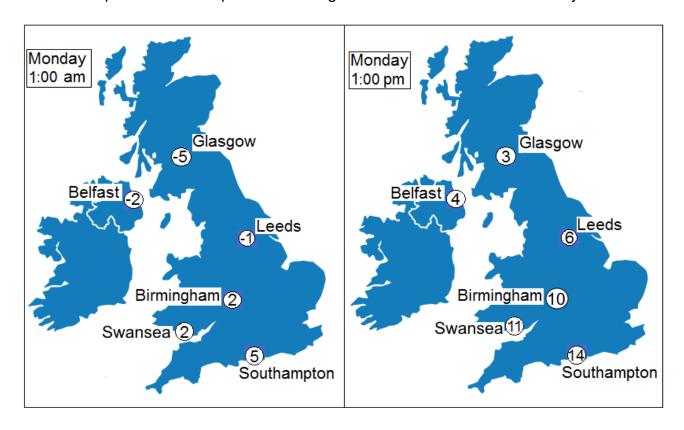

#### Questions 1 to 6 are about the weather.

1 These maps show the temperatures in degrees Celsius in the UK on one day.

What is the difference between the times on the two maps?

| Α | 10 hours |  |
|---|----------|--|
| В | 12 hours |  |
| С | 20 hours |  |
| D | 24 hours |  |

2 These maps show the temperatures in degrees Celsius in the UK on one day.

How much did the temperature rise in Glasgow between 1:00 am and 1:00 pm?

| Α | -8 degrees |  |
|---|------------|--|
| В | -2 degrees |  |
| С | 2 degrees  |  |
| D | 8 degrees  |  |

3 These weather maps show the temperatures in degrees Celsius in the UK on one day.

In which city did the temperature change by 6 degrees between 1:00 am and 1:00 pm?

| Α | Belfast     |  |
|---|-------------|--|
| В | Birmingham  |  |
| С | Leeds       |  |
| D | Southampton |  |