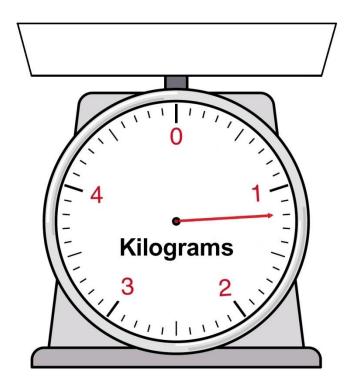

## Questions 16 to 20 are about preparing baby milk.

**16** The contents of a packet of powdered milk are measured on this scale.

What is the weight of the powdered milk in grams?

| Α | 800 grams   |  |
|---|-------------|--|
| В | 900 grams   |  |
| С | 1 100 grams |  |
| D | 1200 grams  |  |