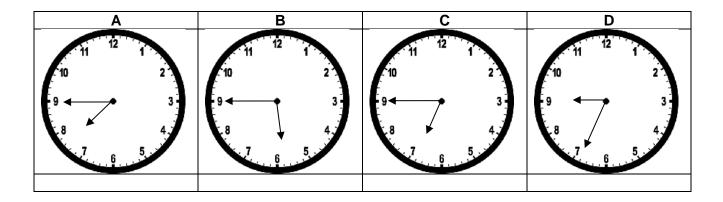

**19** A baby has a feed at 18:45

Which clock shows 18:45?

20 A parent boils 2.6 litres of water to prepare some baby milk.

He pours equal amounts of the water into 4 bottles.

How much water is there in each bottle?