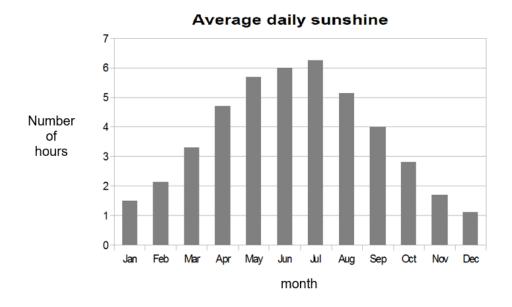

4 This tube collects rainfall.

What is the rainfall measurement in the tube?

| Α | 4 mm  |  |
|---|-------|--|
| В | 8 mm  |  |
| С | 9 mm  |  |
| D | 11 mm |  |

**5** This graph shows the average daily sunshine during the year.

How many months have an average daily sunshine of 5 hours or more?

| Α | 3 |  |
|---|---|--|
| В | 4 |  |
| С | 5 |  |
| D | 8 |  |

**6** Average rainfall in May is 80 mm.

One day in May last year had 20% of the average rainfall.