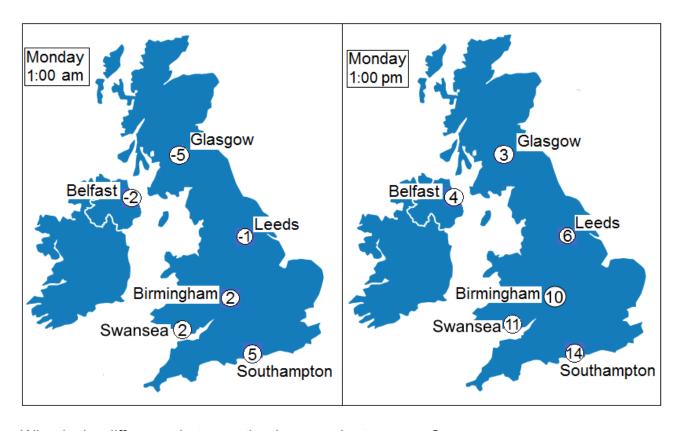

#### Questions 1 to 6 are about the weather.

1 These maps show the temperatures in degrees Celsius in the UK on one day.

What is the difference between the times on the two maps?

| Α | 10 hours |  |
|---|----------|--|
| В | 12 hours |  |
| С | 20 hours |  |
| D | 24 hours |  |

2 These maps show the temperatures in degrees Celsius in the UK on one day.

How much did the temperature rise in Glasgow between 1:00 am and 1:00 pm?

| Α | -8 degrees |  |
|---|------------|--|
| В | -2 degrees |  |
| С | 2 degrees  |  |
| D | 8 degrees  |  |

3 These weather maps show the temperatures in degrees Celsius in the UK on one day.

In which city did the temperature change by 6 degrees between 1:00 am and 1:00 pm?

| Α | Belfast     |  |
|---|-------------|--|
| В | Birmingham  |  |
| С | Leeds       |  |
| D | Southampton |  |