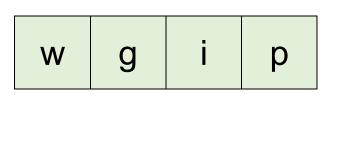

#### Complete the task.

Put the letters in alphabetical order. Use **lower case** letters.

Put the letters in alphabetical order. Use upper case letters.

2 marks