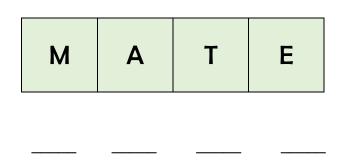

#### Complete the task.

Put the letters in alphabetical order. Use **lower case** letters.

Put the letters in alphabetical order. Use upper case letters.

2 marks