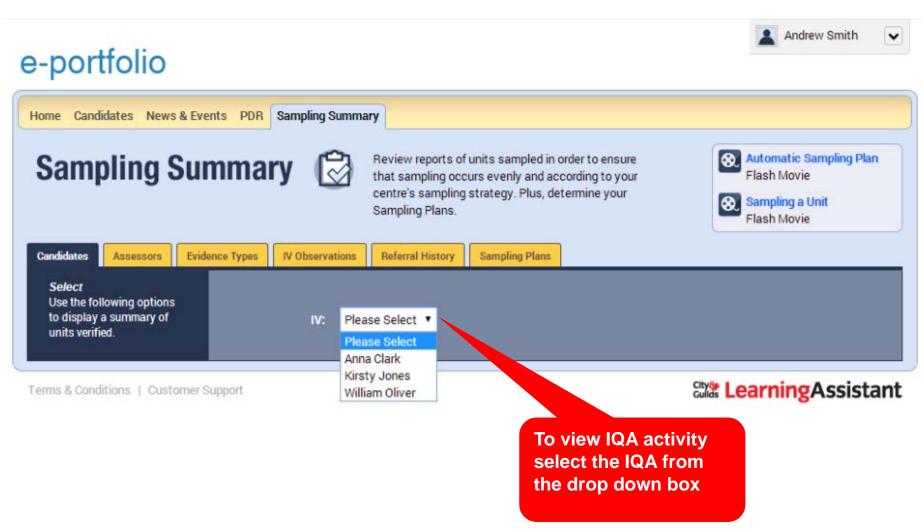

To view learners allocated to a particular Assessor or IQA select their name from the drop down box alternatively leave the option on 'Any' to view all learners

Click on learners name in blue to view the course folder