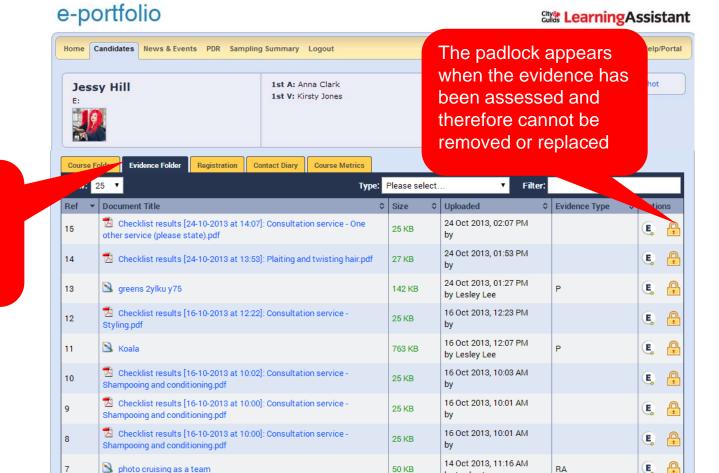

by Lesley Lee

0

Note that the photo cruising as a team

3847\_English\_Fast\_track\_approval\_from\_3692\_3748\_3792\_v2

Select the Evidence Folder tab to view all evidence for the qualification