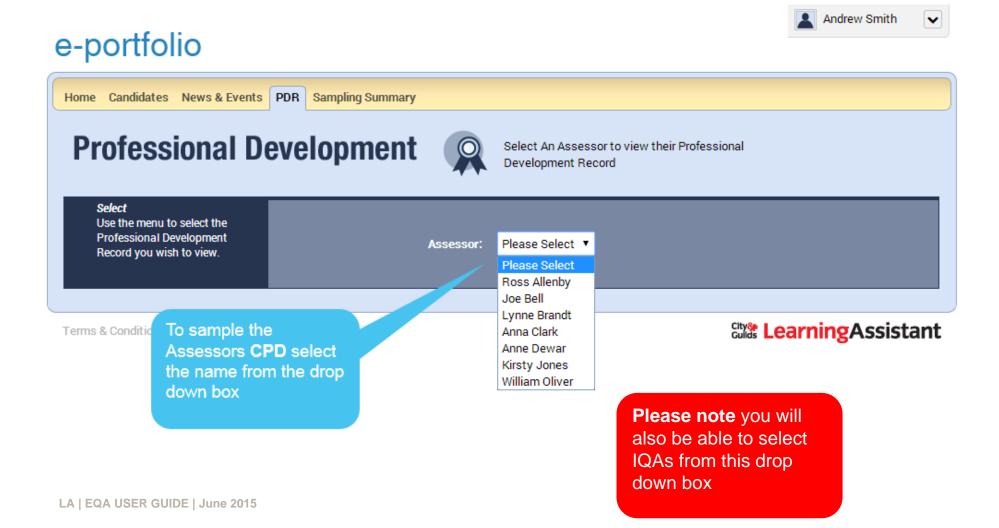

leave the option on 'Any' to view all learners

Click on learners name in blue to view the course folder





Progress of the qualification, the start and end dates are set by the centre administrator.



To view a unit and evidence click on the element





Evidence mapped to the unit and outcomes

To view the evidence click on the file name

Assessor and IQA feedback. Entries marked as private will not be accessible to the learner



The Assessor will map the evidence against the outcomes/criteria







City Learning Assistant



50 KB

385 KB

by Lesley Lee 14 Oct 2013, 11:16 AM

by Lesley Lee

0

Note that the photo cruising as a team

3847\_English\_Fast\_track\_approval\_from\_3692\_3748\_3792\_v2

Select the Evidence Folder tab to view all evidence for the qualification















#### A view of a CPD log





















#### e-portfolio

















### Hints and Tips



Please remember to log out by using the link in 'System Admin'

Candidate List

System Admin

Profile

Help

Help

Feedback

Logout

As the EQA you cannot add any feedback or comments in Learning Assistant therefore you must ensure that there is a clear audit trail on what you sampled in your CAR report



## LA - USEFUL CONTACTS

Helpline - 0845 680 6686 support@learningassistant.com

**E-portfolio Specialists:** 

William Oliver - 07545928729 william.oliver@cityandguilds.com

Kirsten Train - 07825232471

Kirsten.train@cityandguilds.com