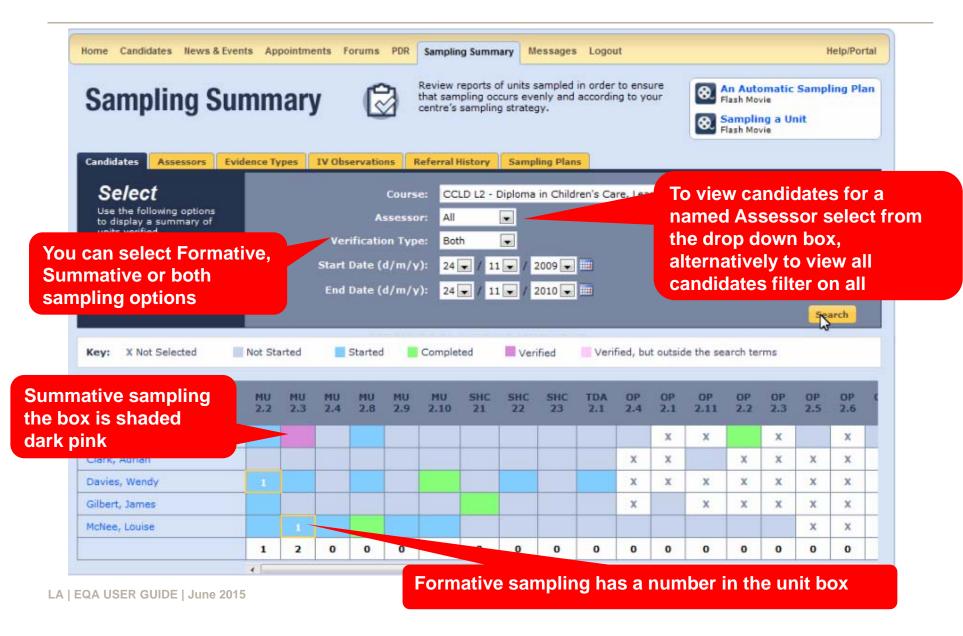

To view learners allocated to a particular Assessor or IQA select their name from the drop down box alternatively leave the option on 'Any' to view all learners

Click on learners name in blue to view the course folder

Progress of the qualification, the start and end dates are set by the centre administrator.

To view a unit and evidence click on the element

Evidence mapped to the unit and outcomes

To view the evidence click on the file name