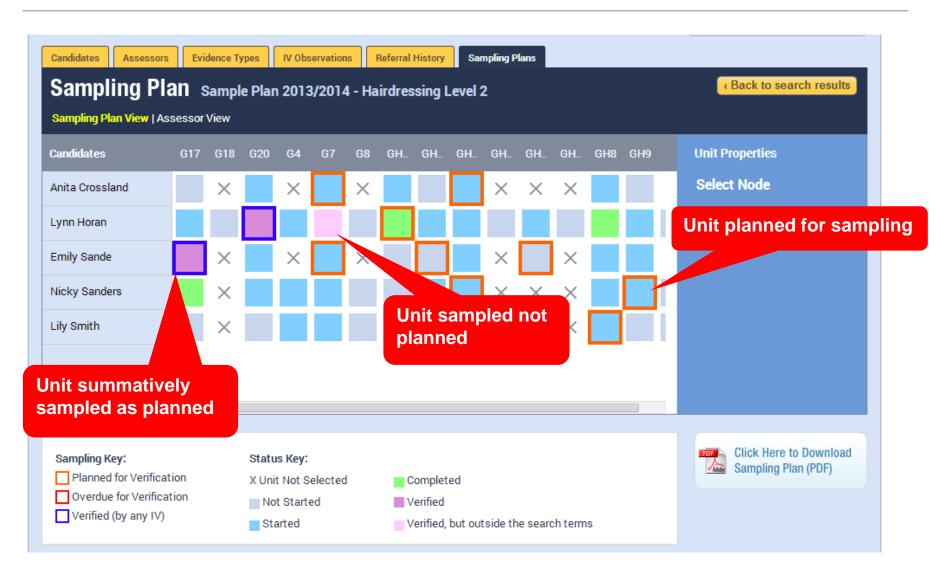

To view learners allocated to a particular Assessor or IQA select their name from the drop down box alternatively leave the option on 'Any' to view all learners

Click on learners name in blue to view the course folder

Progress of the qualification, the start and end dates are set by the centre administrator.

To view a unit and evidence click on the element

Evidence mapped to the unit and outcomes

To view the evidence click on the file name