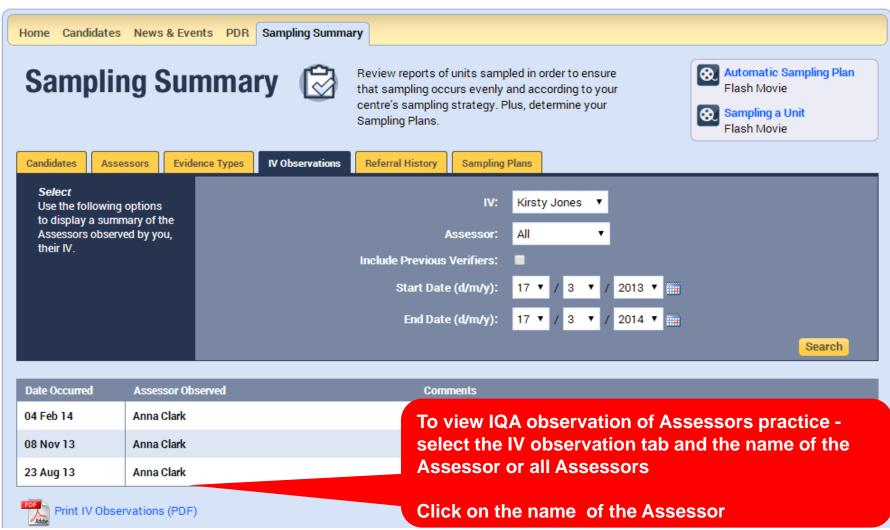

To view learners allocated to a particular Assessor or IQA select their name from the drop down box alternatively leave the option on 'Any' to view all learners

Click on learners name in blue to view the course folder

Progress of the qualification, the start and end dates are set by the centre administrator.

To view a unit and evidence click on the element

Evidence mapped to the unit and outcomes

To view the evidence click on the file name