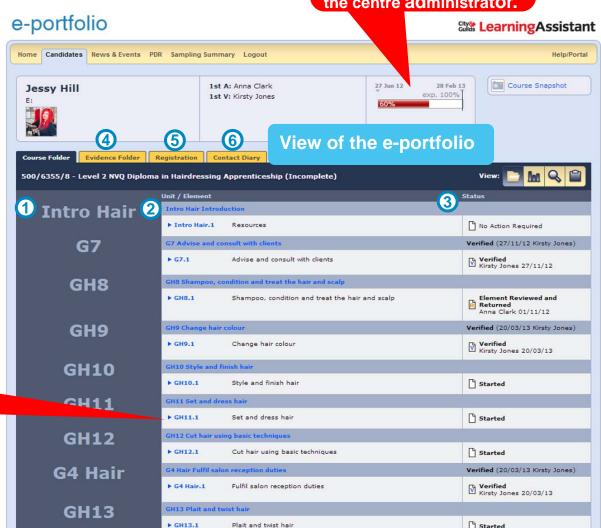

Progress of the qualification, the start and end dates are set by the centre administrator.

To view a unit and evidence click on the element

Evidence mapped to the unit and outcomes

To view the evidence click on the file name