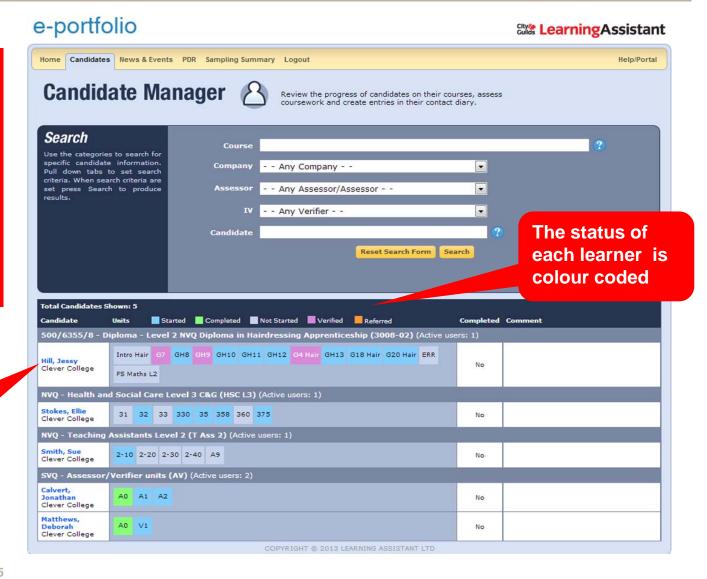

To view learners allocated to a particular Assessor or IQA select their name from the drop down box alternatively leave the option on 'Any' to view all learners

Click on learners name in blue to view the course folder

Progress of the qualification, the start and end dates are set by the centre administrator.

To view a unit and evidence click on the element

Evidence mapped to the unit and outcomes

To view the evidence click on the file name