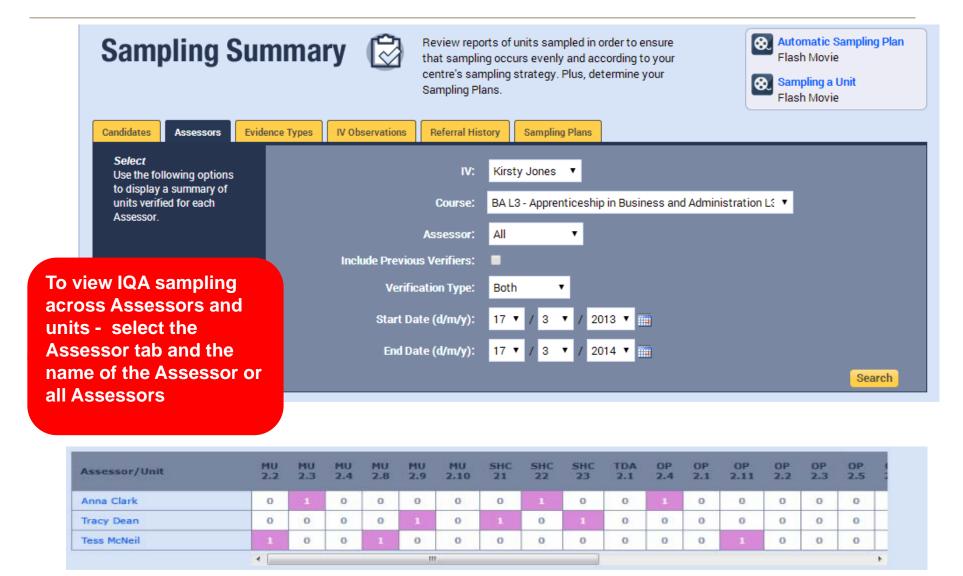

To view learners allocated to a particular Assessor or IQA select their name from the drop down box alternatively leave the option on 'Any' to view all learners

Click on learners name in blue to view the course folder

Progress of the qualification, the start and end dates are set by the centre administrator.

To view a unit and evidence click on the element

Evidence mapped to the unit and outcomes

To view the evidence click on the file name