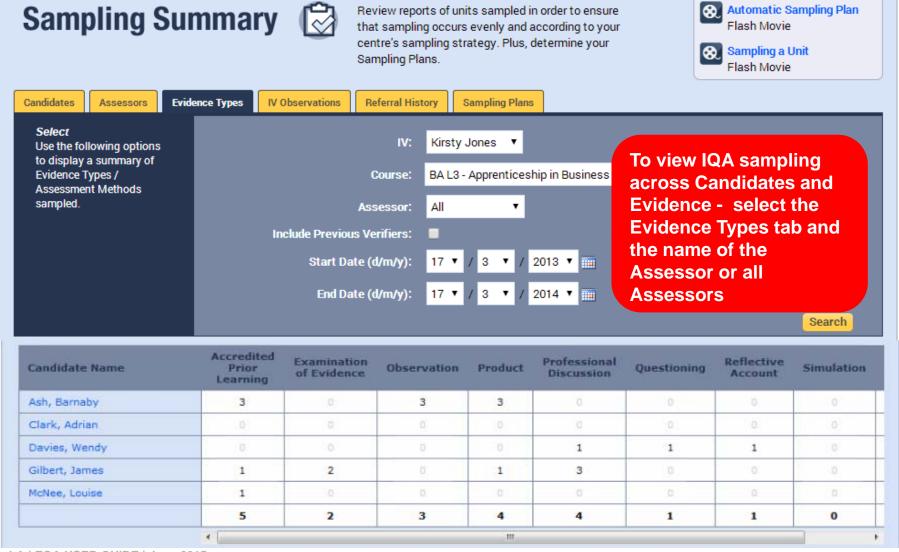

To view learners allocated to a particular Assessor or IQA select their name from the drop down box alternatively leave the option on 'Any' to view all learners

Click on learners name in blue to view the course folder

Progress of the qualification, the start and end dates are set by the centre administrator.

To view a unit and evidence click on the element

Evidence mapped to the unit and outcomes

To view the evidence click on the file name