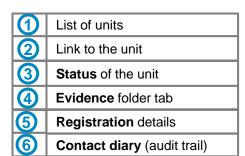

Progress of the qualification, the start and end dates are set by the centre administrator.

To view a unit and evidence click on the element

Evidence mapped to the unit and outcomes

To view the evidence click on the file name