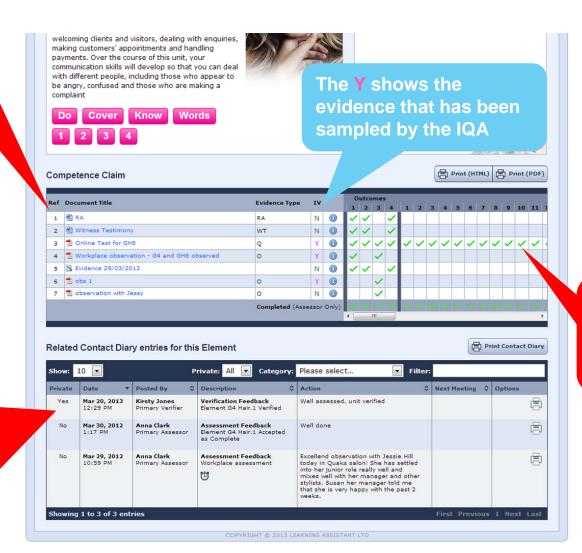

Assessor and IQA feedback. Entries marked as private will not be accessible to the learner

The Assessor will map the evidence against the outcomes/criteria

City Learning Assistant

50 KB

385 KB

by Lesley Lee 14 Oct 2013, 11:16 AM