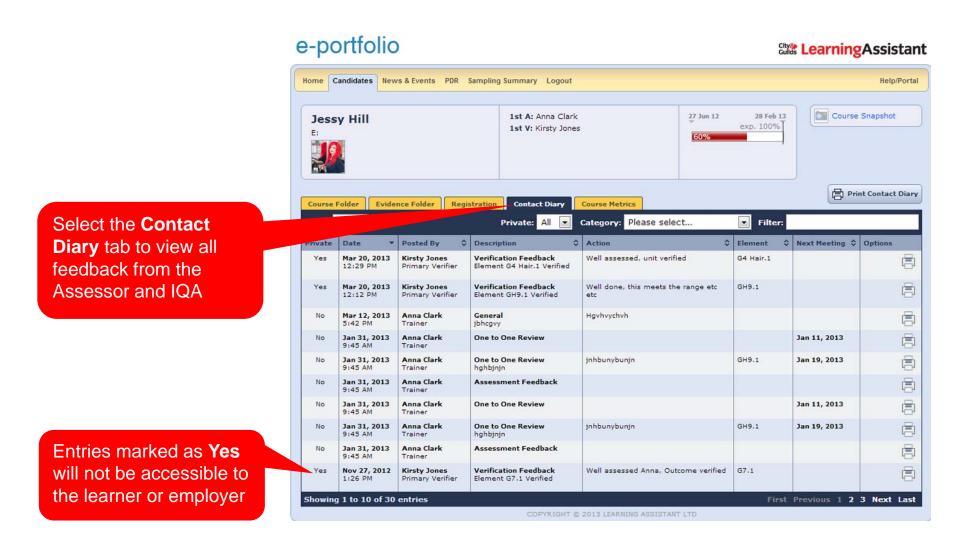

Assessor and IQA feedback. Entries marked as private will not be accessible to the learner

The Assessor will map the evidence against the outcomes/criteria

City Learning Assistant

50 KB

385 KB

by Lesley Lee 14 Oct 2013, 11:16 AM