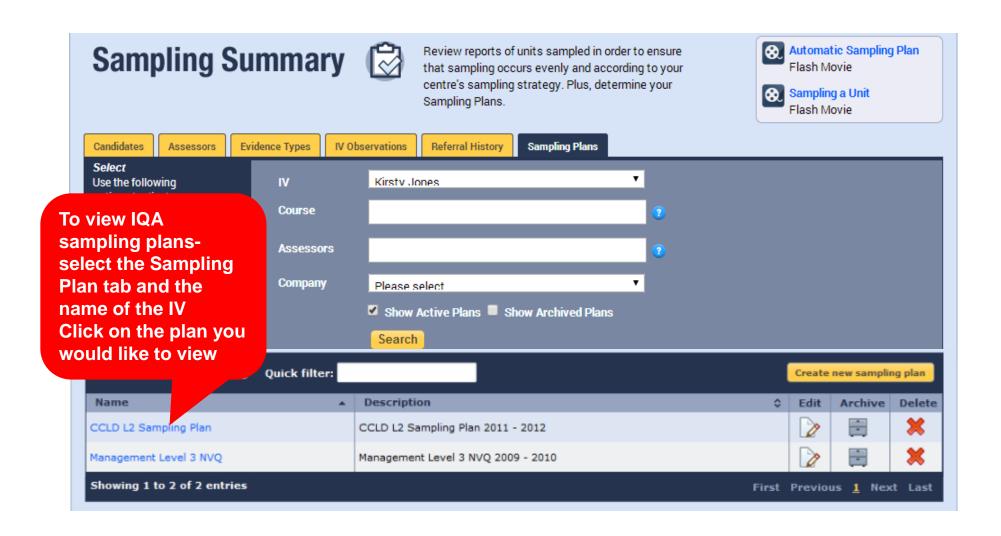

To view learners allocated to a particular Assessor or IQA select their name from the drop down box alternatively leave the option on 'Any' to view all learners

Click on learners name in blue to view the course folder

Progress of the qualification, the start and end dates are set by the centre administrator.

To view a unit and evidence click on the element

Evidence mapped to the unit and outcomes

To view the evidence click on the file name