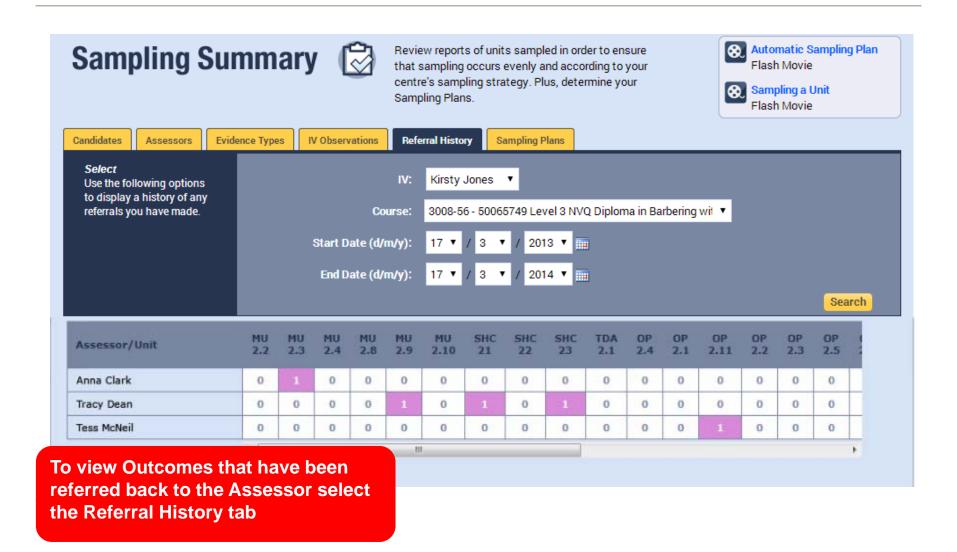

To view learners allocated to a particular Assessor or IQA select their name from the drop down box alternatively leave the option on 'Any' to view all learners

Click on learners name in blue to view the course folder

Progress of the qualification, the start and end dates are set by the centre administrator.

To view a unit and evidence click on the element

Evidence mapped to the unit and outcomes

To view the evidence click on the file name