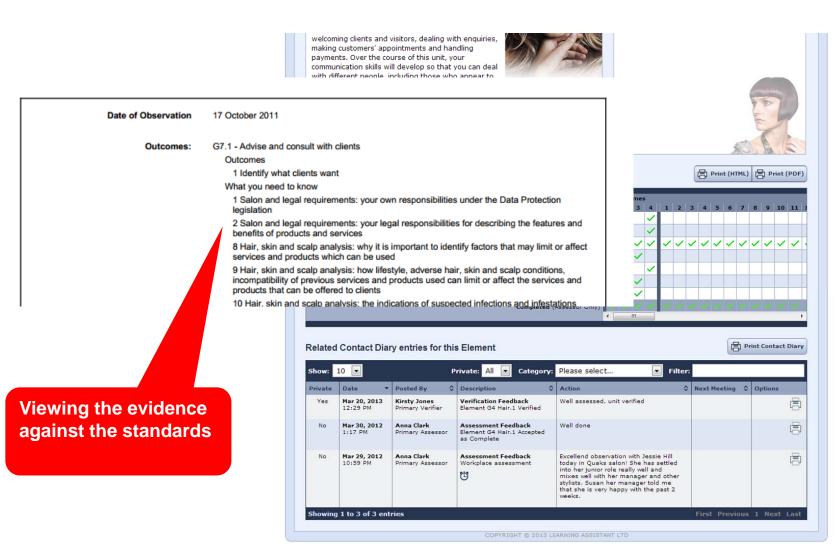

Progress of the qualification, the start and end dates are set by the centre administrator.

To view a unit and evidence click on the element

Evidence mapped to the unit and outcomes

To view the evidence click on the file name